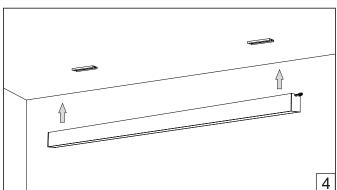

## **ULA L IP65 CONTINUOUS LINE**

## HOLECTRON

Installation guide



- $\bullet\,$  Product installation must be carried out by a qualified professional.
- Before installing make sure, that electrical power is turned OFF.
- Before installing make sure, that the fixing area can bear the total weight of the luminaire.
- Pay attention to polarity when connecting (installing) the product.
- · Do not operate if the luminaire has been damaged.
- To protect the surface from dirt and fingerprints, we recommend the use of protective gloves during installation.
- Product warranty does not cover any damage caused by faulty installation and/or misuse.
- · For further information, please contact the manufacturer.