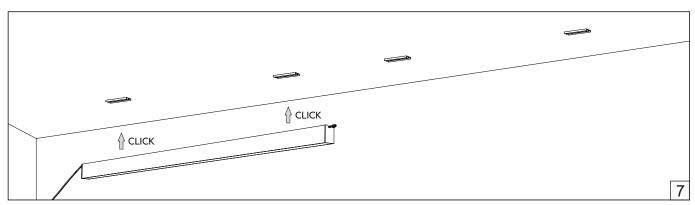

## **ULA L IP65 CONTINUOUS LINE**

## HOLECTRON

Installation guide



- $\bullet\,$  Product installation must be carried out by a qualified professional.
- Before installing make sure, that electrical power is turned OFF.
- Before installing make sure, that the fixing area can bear the total weight of the luminaire.
- Pay attention to polarity when connecting (installing) the product.
- · Do not operate if the luminaire has been damaged.
- To protect the surface from dirt and fingerprints, we recommend the use of protective gloves during installation.
- Product warranty does not cover any damage caused by faulty installation and/or misuse.
- · For further information, please contact the manufacturer.