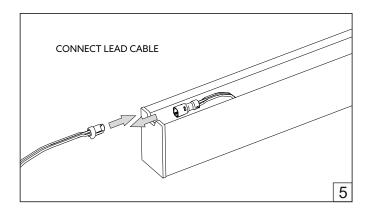

## **ULA L IP65 CONTINUOUS LINE**

## HOLECTRON

Installation guide



- $\bullet\,$  Product installation must be carried out by a qualified professional.
- Before installing make sure, that electrical power is turned OFF.
- Before installing make sure, that the fixing area can bear the total weight of the luminaire.
- Pay attention to polarity when connecting (installing) the product.
- · Do not operate if the luminaire has been damaged.
- To protect the surface from dirt and fingerprints, we recommend the use of protective gloves during installation.
- Product warranty does not cover any damage caused by faulty installation and/or misuse.
- · For further information, please contact the manufacturer.