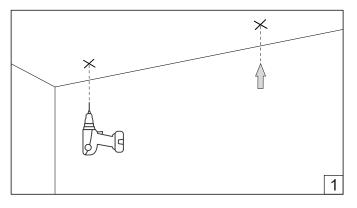

## HOLECTRON

Installation guide

- $\bullet\,$  Product installation must be carried out by a qualified professional.
- Before installing make sure, that electrical power is turned OFF.
- Before installing make sure, that the fixing area can bear the total weight of the luminaire.
- Pay attention to polarity when connecting (installing) the product.
- · Do not operate if the luminaire has been damaged.
- To protect the surface from dirt and fingerprints, we recommend the use of protective gloves during installation.
- Product warranty does not cover any damage caused by faulty installation and/or misuse.
- · For further information, please contact the manufacturer.