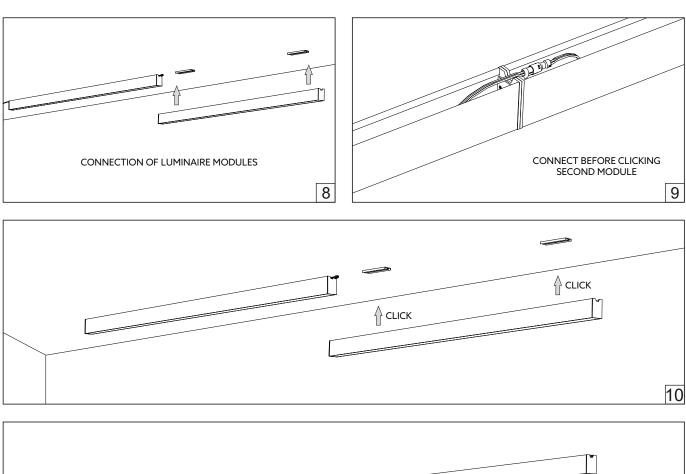

## **ULA L IP65 CONTINUOUS LINE**

## HOLECTRON

Installation guide

- $\bullet\,$  Product installation must be carried out by a qualified professional.
- Before installing make sure, that electrical power is turned OFF.
- Before installing make sure, that the fixing area can bear the total weight of the luminaire.
- Pay attention to polarity when connecting (installing) the product.
- · Do not operate if the luminaire has been damaged.
- To protect the surface from dirt and fingerprints, we recommend the use of protective gloves during installation.
- Product warranty does not cover any damage caused by faulty installation and/or misuse.
- · For further information, please contact the manufacturer.