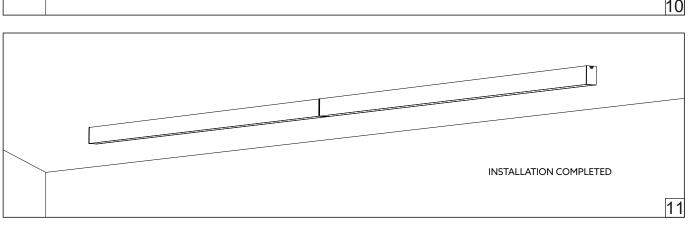

## **ULA L IP65 CONTINUOUS LINE**

## HOLECTRON

Installation guide

- $\bullet\,$  Product installation must be carried out by a qualified professional.
- Before installing make sure, that electrical power is turned OFF.
- Before installing make sure, that the fixing area can bear the total weight of the luminaire.
- Pay attention to polarity when connecting (installing) the product.
- · Do not operate if the luminaire has been damaged.
- To protect the surface from dirt and fingerprints, we recommend the use of protective gloves during installation.
- Product warranty does not cover any damage caused by faulty installation and/or misuse.
- · For further information, please contact the manufacturer.