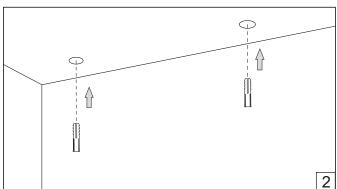

## HOLECTRON

Installation guide

- $\bullet\,$  Product installation must be carried out by a qualified professional.
- Before installing make sure, that electrical power is turned OFF.
- Before installing make sure, that the fixing area can bear the total weight of the luminaire.
- Pay attention to polarity when connecting (installing) the product.
- · Do not operate if the luminaire has been damaged.
- To protect the surface from dirt and fingerprints, we recommend the use of protective gloves during installation.
- Product warranty does not cover any damage caused by faulty installation and/or misuse.
- · For further information, please contact the manufacturer.