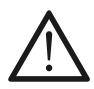

## HOLECTRON

Installation guide

- $\bullet\,$  Product installation must be carried out by a qualified professional.
- Before installing make sure, that electrical power is turned OFF.
- Before installing make sure, that the fixing area can bear the total weight of the luminaire.
- Pay attention to polarity when connecting (installing) the product.
- · Do not operate if the luminaire has been damaged.
- To protect the surface from dirt and fingerprints, we recommend the use of protective gloves during installation.
- Product warranty does not cover any damage caused by faulty installation and/or misuse.
- · For further information, please contact the manufacturer.