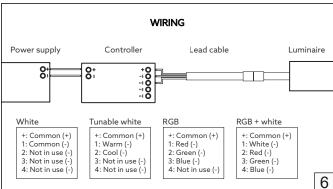

## **ULA L IP65 CONTINUOUS LINE**

## HOLECTRON

Installation guide



- $\bullet\,$  Product installation must be carried out by a qualified professional.
- Before installing make sure, that electrical power is turned OFF.
- Before installing make sure, that the fixing area can bear the total weight of the luminaire.
- Pay attention to polarity when connecting (installing) the product.
- · Do not operate if the luminaire has been damaged.
- To protect the surface from dirt and fingerprints, we recommend the use of protective gloves during installation.
- Product warranty does not cover any damage caused by faulty installation and/or misuse.
- · For further information, please contact the manufacturer.