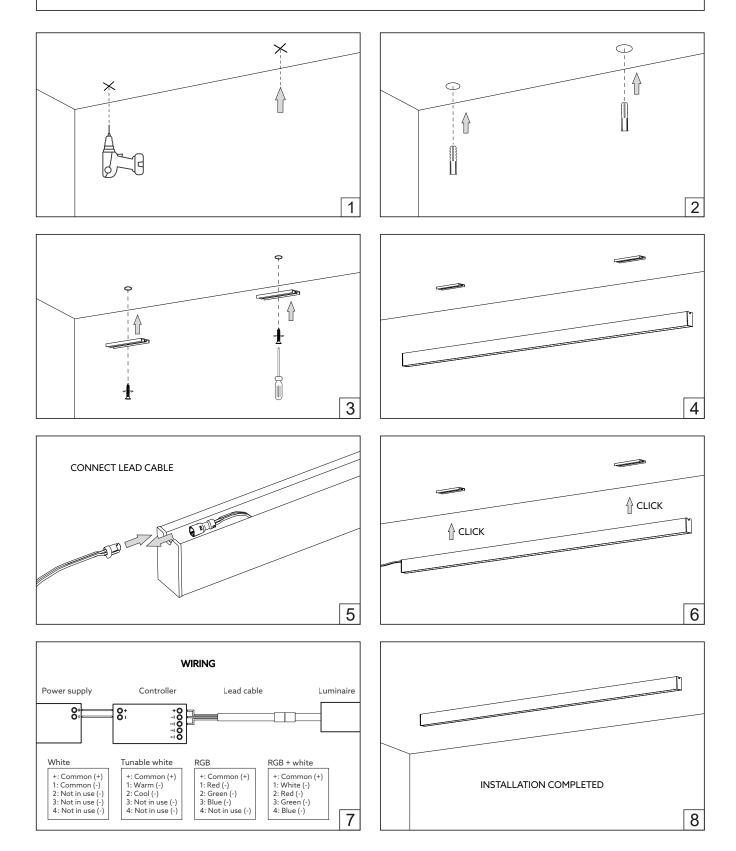

## ULA L IP65

Installation guide

Product installation must be carried out by a qualified professional.
Before installing make sure, that electrical power is turned OFF.
Before installing make sure, that the fixing area can bear the total weight of the luminaire.
Pay attention to polarity when connecting (installing) the product.
Do not operate if the luminaire has been damaged.
To protect the surface from dirt and fingerprints, we recommend the use of protective gloves during installation.
Product warranty does not cover any damage caused by faulty installation and/or misuse.
For further information, please contact the manufacturer.