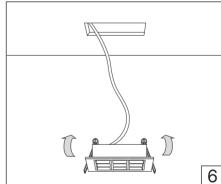

## **QUADRO SURFACE**

## HOLECTRON

Installation guide



- For indoor use only.
  Product installation must be carried out by a qualified professional.
  Before installing make sure, that electrical power is turned OFF.
  Before installing make sure, that the fixing area can bear the total weight of the luminaire.
- Pay attention to polarity when connecting (installing) the product.
- Do not operate if the luminaire has been damaged.
- To protect the surface from dirt and fingerprints, we recommend the use of protective gloves during installation.
- Product warranty does not cover any damage caused by faulty installation and/or misuse.
- · For further information, please contact the manufacturer.