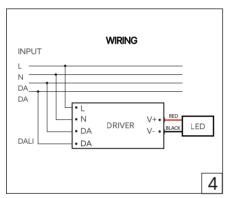

## HOLECTRON

Installation guide

- For indoor use only.
  Product installation must be carried out by a qualified professional.
  Before installing make sure, that electrical power is turned OFF.
  Before installing make sure, that the fixing area can bear the total weight of the luminaire.
- Pay attention to polarity when connecting (installing) the product.
- Do not operate if the luminaire has been damaged.
- To protect the surface from dirt and fingerprints, we recommend the use of protective gloves during installation.
- Product warranty does not cover any damage caused by faulty installation and/or misuse.
- · For further information, please contact the manufacturer.