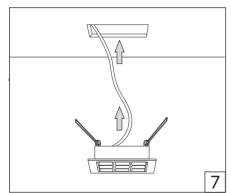

## **QUADRO SURFACE**

## HOLECTRON

Installation guide



- For indoor use only.
  Product installation must be carried out by a qualified professional.
  Before installing make sure, that electrical power is turned OFF.
  Before installing make sure, that the fixing area can bear the total weight of the luminaire.
- Pay attention to polarity when connecting (installing) the product.
- Do not operate if the luminaire has been damaged.
- To protect the surface from dirt and fingerprints, we recommend the use of protective gloves during installation.
- Product warranty does not cover any damage caused by faulty installation and/or misuse.
- · For further information, please contact the manufacturer.