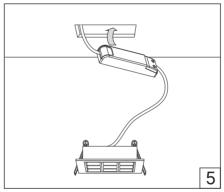

## **QUADRO SURFACE**

## HOLECTRON

Installation guide



- For indoor use only.
  Product installation must be carried out by a qualified professional.
  Before installing make sure, that electrical power is turned OFF.
  Before installing make sure, that the fixing area can bear the total weight of the luminaire.
- Pay attention to polarity when connecting (installing) the product.
- Do not operate if the luminaire has been damaged.
- To protect the surface from dirt and fingerprints, we recommend the use of protective gloves during installation.
- Product warranty does not cover any damage caused by faulty installation and/or misuse.
- · For further information, please contact the manufacturer.