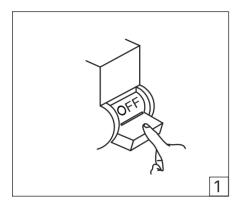

## HOLECTRON

Installation guide

- For indoor use only.
  Product installation must be carried out by a qualified professional.
  Before installing make sure, that electrical power is turned OFF.
  Before installing make sure, that the fixing area can bear the total weight of the luminaire.
- Pay attention to polarity when connecting (installing) the product.
- Do not operate if the luminaire has been damaged.
- To protect the surface from dirt and fingerprints, we recommend the use of protective gloves during installation.
- Product warranty does not cover any damage caused by faulty installation and/or misuse.
- · For further information, please contact the manufacturer.