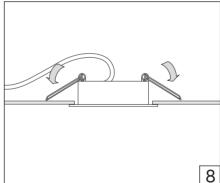

## **QUADRO SURFACE**

## HOLECTRON

Installation guide



- For indoor use only.
  Product installation must be carried out by a qualified professional.
  Before installing make sure, that electrical power is turned OFF.
  Before installing make sure, that the fixing area can bear the total weight of the luminaire.
- Pay attention to polarity when connecting (installing) the product.
- Do not operate if the luminaire has been damaged.
- To protect the surface from dirt and fingerprints, we recommend the use of protective gloves during installation.
- Product warranty does not cover any damage caused by faulty installation and/or misuse.
- · For further information, please contact the manufacturer.