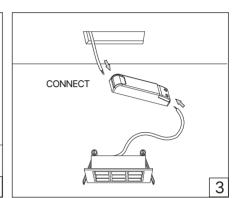

## HOLECTRON

Installation guide

- For indoor use only.
  Product installation must be carried out by a qualified professional.
  Before installing make sure, that electrical power is turned OFF.
  Before installing make sure, that the fixing area can bear the total weight of the luminaire.
- Pay attention to polarity when connecting (installing) the product.
- Do not operate if the luminaire has been damaged.
- To protect the surface from dirt and fingerprints, we recommend the use of protective gloves during installation.
- Product warranty does not cover any damage caused by faulty installation and/or misuse.
- · For further information, please contact the manufacturer.