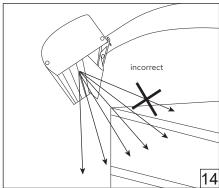

Installation guide

- · For indoor use only.
- Product installation must be carried out by a qualified professional. Before installing make sure, that electrical power is turned **OFF**.
- Before installing make sure, that the fixing area can bear the total weight of the luminaire. Pay attention to polarity when connecting (installing) the product.
- Do not operate if the luminaire has been damaged.
- To protect the surface from dirt and fingerprints, we recommend the use of protective gloves during installation.
- Product warranty does not cover any damage caused by faulty installation and/or misuse.
- For further information, please contact the manufacturer.