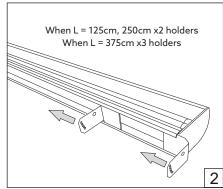

Installation guide

- · For indoor use only.
- Product installation must be carried out by a qualified professional. Before installing make sure, that electrical power is turned **OFF**.
- Before installing make sure, that the fixing area can bear the total weight of the luminaire. Pay attention to polarity when connecting (installing) the product.
- Do not operate if the luminaire has been damaged.
- To protect the surface from dirt and fingerprints, we recommend the use of protective gloves during installation.
- Product warranty does not cover any damage caused by faulty installation and/or misuse.
- For further information, please contact the manufacturer.