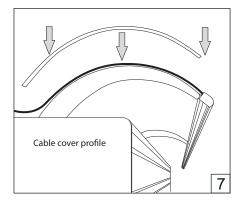

Installation guide

- · For indoor use only.
- Product installation must be carried out by a qualified professional. Before installing make sure, that electrical power is turned **OFF**.
- Before installing make sure, that the fixing area can bear the total weight of the luminaire. Pay attention to polarity when connecting (installing) the product.
- Do not operate if the luminaire has been damaged.
- To protect the surface from dirt and fingerprints, we recommend the use of protective gloves during installation.
- Product warranty does not cover any damage caused by faulty installation and/or misuse.
- For further information, please contact the manufacturer.