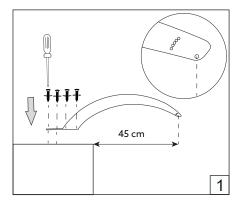

Installation guide

- · For indoor use only.
- Product installation must be carried out by a qualified professional. Before installing make sure, that electrical power is turned **OFF**.
- Before installing make sure, that the fixing area can bear the total weight of the luminaire. Pay attention to polarity when connecting (installing) the product.
- Do not operate if the luminaire has been damaged.
- To protect the surface from dirt and fingerprints, we recommend the use of protective gloves during installation.
- Product warranty does not cover any damage caused by faulty installation and/or misuse.
- For further information, please contact the manufacturer.