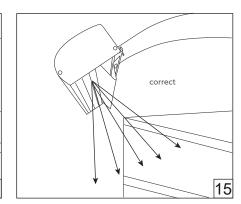

Installation guide

- · For indoor use only.
- Product installation must be carried out by a qualified professional. Before installing make sure, that electrical power is turned **OFF**.
- Before installing make sure, that the fixing area can bear the total weight of the luminaire. Pay attention to polarity when connecting (installing) the product.
- Do not operate if the luminaire has been damaged.
- To protect the surface from dirt and fingerprints, we recommend the use of protective gloves during installation.
- Product warranty does not cover any damage caused by faulty installation and/or misuse.
- For further information, please contact the manufacturer.