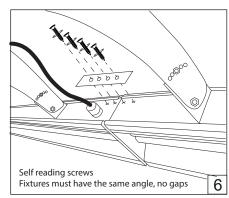

Installation guide

- · For indoor use only.
- Product installation must be carried out by a qualified professional. Before installing make sure, that electrical power is turned **OFF**.
- Before installing make sure, that the fixing area can bear the total weight of the luminaire. Pay attention to polarity when connecting (installing) the product.
- Do not operate if the luminaire has been damaged.
- To protect the surface from dirt and fingerprints, we recommend the use of protective gloves during installation.
- Product warranty does not cover any damage caused by faulty installation and/or misuse.
- For further information, please contact the manufacturer.