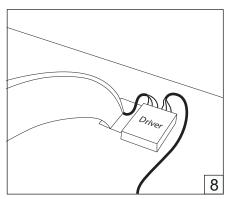

Installation guide

- · For indoor use only.
- Product installation must be carried out by a qualified professional. Before installing make sure, that electrical power is turned **OFF**.
- Before installing make sure, that the fixing area can bear the total weight of the luminaire. Pay attention to polarity when connecting (installing) the product.
- Do not operate if the luminaire has been damaged.
- To protect the surface from dirt and fingerprints, we recommend the use of protective gloves during installation.
- Product warranty does not cover any damage caused by faulty installation and/or misuse.
- For further information, please contact the manufacturer.