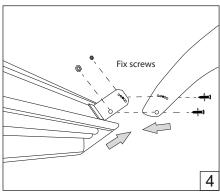

Installation guide

- · For indoor use only.
- Product installation must be carried out by a qualified professional. Before installing make sure, that electrical power is turned **OFF**.
- Before installing make sure, that the fixing area can bear the total weight of the luminaire. Pay attention to polarity when connecting (installing) the product.
- Do not operate if the luminaire has been damaged.
- To protect the surface from dirt and fingerprints, we recommend the use of protective gloves during installation.
- Product warranty does not cover any damage caused by faulty installation and/or misuse.
- For further information, please contact the manufacturer.