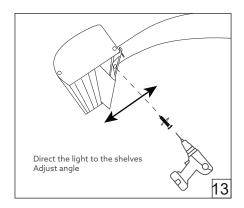

Installation guide

- · For indoor use only.
- Product installation must be carried out by a qualified professional. Before installing make sure, that electrical power is turned **OFF**.
- Before installing make sure, that the fixing area can bear the total weight of the luminaire. Pay attention to polarity when connecting (installing) the product.
- Do not operate if the luminaire has been damaged.
- To protect the surface from dirt and fingerprints, we recommend the use of protective gloves during installation.
- Product warranty does not cover any damage caused by faulty installation and/or misuse.
- For further information, please contact the manufacturer.