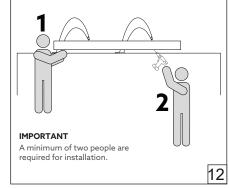

Installation guide

- · For indoor use only.
- Product installation must be carried out by a qualified professional. Before installing make sure, that electrical power is turned **OFF**.
- Before installing make sure, that the fixing area can bear the total weight of the luminaire. Pay attention to polarity when connecting (installing) the product.
- Do not operate if the luminaire has been damaged.
- To protect the surface from dirt and fingerprints, we recommend the use of protective gloves during installation.
- Product warranty does not cover any damage caused by faulty installation and/or misuse.
- For further information, please contact the manufacturer.