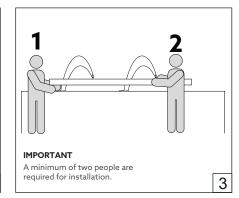

Installation guide

- · For indoor use only.
- Product installation must be carried out by a qualified professional. Before installing make sure, that electrical power is turned **OFF**.
- Before installing make sure, that the fixing area can bear the total weight of the luminaire. Pay attention to polarity when connecting (installing) the product.
- Do not operate if the luminaire has been damaged.
- To protect the surface from dirt and fingerprints, we recommend the use of protective gloves during installation.
- Product warranty does not cover any damage caused by faulty installation and/or misuse.
- For further information, please contact the manufacturer.