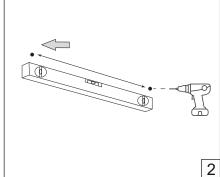

## HOLECTRON

Installation guide

- · For indoor use only.
- Product installation must be carried out by a qualified professional. Before installing make sure, that electrical power is turned **OFF**.
- Before installing make sure, that the fixing area can bear the total weight of the luminaire. Pay attention to polarity when connecting (installing) the product.
- Do not operate if the luminaire has been damaged.
- To protect the surface from dirt and fingerprints, we recommend the use of protective gloves during installation.
- Product warranty does not cover any damage caused by faulty installation and/or misuse.
- For further information, please contact the manufacturer.