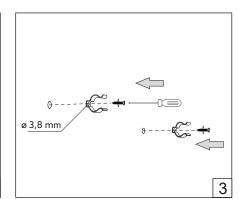

## HOLECTRON

Installation guide

- · For indoor use only.
- Product installation must be carried out by a qualified professional. Before installing make sure, that electrical power is turned **OFF**.
- Before installing make sure, that the fixing area can bear the total weight of the luminaire. Pay attention to polarity when connecting (installing) the product.
- Do not operate if the luminaire has been damaged.
- To protect the surface from dirt and fingerprints, we recommend the use of protective gloves during installation.
- Product warranty does not cover any damage caused by faulty installation and/or misuse.
- For further information, please contact the manufacturer.