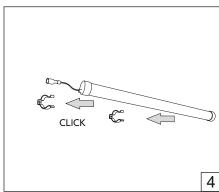

## HOLECTRON

Installation guide

- · For indoor use only.
- Product installation must be carried out by a qualified professional. Before installing make sure, that electrical power is turned **OFF**.
- Before installing make sure, that the fixing area can bear the total weight of the luminaire. Pay attention to polarity when connecting (installing) the product.
- Do not operate if the luminaire has been damaged.
- To protect the surface from dirt and fingerprints, we recommend the use of protective gloves during installation.
- Product warranty does not cover any damage caused by faulty installation and/or misuse.
- For further information, please contact the manufacturer.