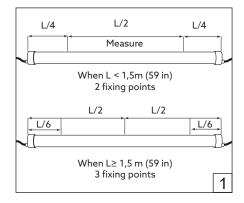

## HOLECTRON

Installation guide

- · For indoor use only.
- Product installation must be carried out by a qualified professional. Before installing make sure, that electrical power is turned **OFF**.
- Before installing make sure, that the fixing area can bear the total weight of the luminaire. Pay attention to polarity when connecting (installing) the product.
- Do not operate if the luminaire has been damaged.
- To protect the surface from dirt and fingerprints, we recommend the use of protective gloves during installation.
- Product warranty does not cover any damage caused by faulty installation and/or misuse.
- For further information, please contact the manufacturer.