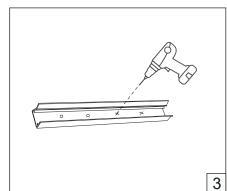

Installation guide

- · For indoor use only.
- Product installation must be carried out by a qualified professional. Before installing make sure, that electrical power is turned **OFF**.
- Before installing make sure, that the fixing area can bear the total weight of the luminaire. Pay attention to polarity when connecting (installing) the product.
- Do not operate if the luminaire has been damaged.
- To protect the surface from dirt and fingerprints, we recommend the use of protective gloves during installation.
- Product warranty does not cover any damage caused by faulty installation and/or misuse.
- For further information, please contact the manufacturer.