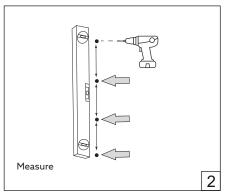

Installation guide

- · For indoor use only.
- Product installation must be carried out by a qualified professional. Before installing make sure, that electrical power is turned **OFF**.
- Before installing make sure, that the fixing area can bear the total weight of the luminaire. Pay attention to polarity when connecting (installing) the product.
- Do not operate if the luminaire has been damaged.
- To protect the surface from dirt and fingerprints, we recommend the use of protective gloves during installation.
- Product warranty does not cover any damage caused by faulty installation and/or misuse.
- For further information, please contact the manufacturer.