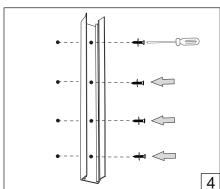

Installation guide

- · For indoor use only.
- Product installation must be carried out by a qualified professional. Before installing make sure, that electrical power is turned **OFF**.
- Before installing make sure, that the fixing area can bear the total weight of the luminaire. Pay attention to polarity when connecting (installing) the product.
- Do not operate if the luminaire has been damaged.
- To protect the surface from dirt and fingerprints, we recommend the use of protective gloves during installation.
- Product warranty does not cover any damage caused by faulty installation and/or misuse.
- For further information, please contact the manufacturer.