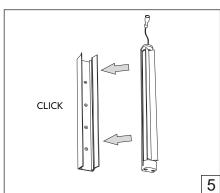

Installation guide



- · For indoor use only.
- Product installation must be carried out by a qualified professional. Before installing make sure, that electrical power is turned **OFF**.
- Before installing make sure, that the fixing area can bear the total weight of the luminaire. Pay attention to polarity when connecting (installing) the product.
- Do not operate if the luminaire has been damaged.
- To protect the surface from dirt and fingerprints, we recommend the use of protective gloves during installation.
- Product warranty does not cover any damage caused by faulty installation and/or misuse.
- For further information, please contact the manufacturer.