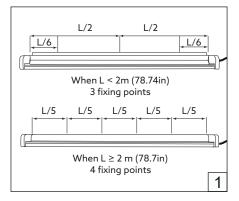

Installation guide

- · For indoor use only.
- Product installation must be carried out by a qualified professional. Before installing make sure, that electrical power is turned **OFF**.
- Before installing make sure, that the fixing area can bear the total weight of the luminaire. Pay attention to polarity when connecting (installing) the product.
- Do not operate if the luminaire has been damaged.
- To protect the surface from dirt and fingerprints, we recommend the use of protective gloves during installation.
- Product warranty does not cover any damage caused by faulty installation and/or misuse.
- For further information, please contact the manufacturer.