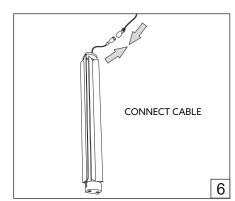

Installation guide



- · For indoor use only.
- Product installation must be carried out by a qualified professional. Before installing make sure, that electrical power is turned **OFF**.
- Before installing make sure, that the fixing area can bear the total weight of the luminaire. Pay attention to polarity when connecting (installing) the product.
- Do not operate if the luminaire has been damaged.
- To protect the surface from dirt and fingerprints, we recommend the use of protective gloves during installation.
- Product warranty does not cover any damage caused by faulty installation and/or misuse.
- For further information, please contact the manufacturer.