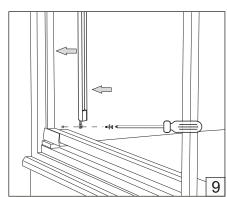

## InSIDE-S

## Installation guide



- · For indoor use only.

- Product installation must be carried out by a qualified professional.

  Before installing make sure, that electrical power is turned **OFF**.

  Before installing make sure, that the fixing area can bear the total weight of the luminaire.

  Pay attention to polarity when connecting (installing) the product.
- Do not operate if the luminaire has been damaged.
- To protect the surface from dirt and fingerprints, we recommend the use of protective gloves during installation.
- Product warranty does not cover any damage caused by faulty installation and/or misuse.
- For further information, please contact the manufacturer.