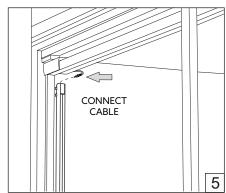

## InSIDE-S

## Installation guide



- · For indoor use only.

- Product installation must be carried out by a qualified professional.

  Before installing make sure, that electrical power is turned **OFF**.

  Before installing make sure, that the fixing area can bear the total weight of the luminaire.

  Pay attention to polarity when connecting (installing) the product.
- Do not operate if the luminaire has been damaged.
- To protect the surface from dirt and fingerprints, we recommend the use of protective gloves during installation.
- Product warranty does not cover any damage caused by faulty installation and/or misuse.
- For further information, please contact the manufacturer.