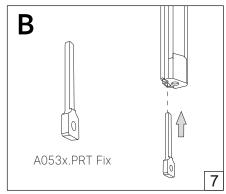

## InSIDE-S

## Installation guide



- · For indoor use only.

- Product installation must be carried out by a qualified professional.

  Before installing make sure, that electrical power is turned **OFF**.

  Before installing make sure, that the fixing area can bear the total weight of the luminaire.

  Pay attention to polarity when connecting (installing) the product.
- Do not operate if the luminaire has been damaged.
- To protect the surface from dirt and fingerprints, we recommend the use of protective gloves during installation.
- Product warranty does not cover any damage caused by faulty installation and/or misuse.
- For further information, please contact the manufacturer.