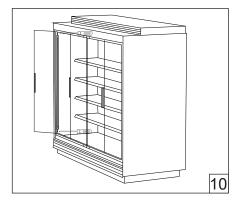

## InSIDE-S

## Installation guide



- · For indoor use only.

- Product installation must be carried out by a qualified professional.

  Before installing make sure, that electrical power is turned **OFF**.

  Before installing make sure, that the fixing area can bear the total weight of the luminaire.

  Pay attention to polarity when connecting (installing) the product.
- Do not operate if the luminaire has been damaged.
- To protect the surface from dirt and fingerprints, we recommend the use of protective gloves during installation.
- Product warranty does not cover any damage caused by faulty installation and/or misuse.
- For further information, please contact the manufacturer.