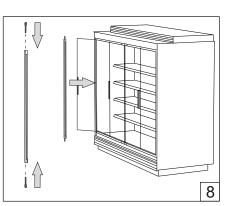

## InSIDE-S

## Installation guide



- · For indoor use only.

- Product installation must be carried out by a qualified professional.

  Before installing make sure, that electrical power is turned **OFF**.

  Before installing make sure, that the fixing area can bear the total weight of the luminaire.

  Pay attention to polarity when connecting (installing) the product.
- Do not operate if the luminaire has been damaged.
- To protect the surface from dirt and fingerprints, we recommend the use of protective gloves during installation.
- Product warranty does not cover any damage caused by faulty installation and/or misuse.
- For further information, please contact the manufacturer.