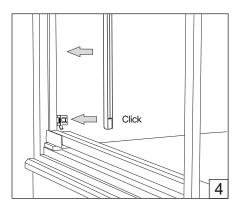

  Pay attention to polarity when connecting (installing) the product.
- Do not operate if the luminaire has been damaged.
- To protect the surface from dirt and fingerprints, we recommend the use of protective gloves during installation.
- Product warranty does not cover any damage caused by faulty installation and/or misuse.
- For further information, please contact the manufacturer.