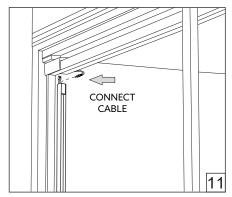

  Pay attention to polarity when connecting (installing) the product.
- Do not operate if the luminaire has been damaged.
- To protect the surface from dirt and fingerprints, we recommend the use of protective gloves during installation.
- Product warranty does not cover any damage caused by faulty installation and/or misuse.
- For further information, please contact the manufacturer.