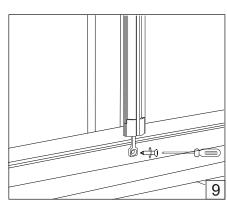

## Installation guide

- · For indoor use only.
- Product installation must be carried out by a qualified professional. Before installing make sure, that electrical power is turned **OFF**.
- Before installing make sure, that the fixing area can bear the total weight of the luminaire. Pay attention to polarity when connecting (installing) the product.
- Do not operate if the luminaire has been damaged.
- To protect the surface from dirt and fingerprints, we recommend the use of protective gloves during installation.
- Product warranty does not cover any damage caused by faulty installation and/or misuse.
- For further information, please contact the manufacturer.