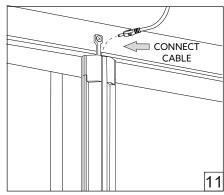

## Installation guide

- · For indoor use only.
- Product installation must be carried out by a qualified professional. Before installing make sure, that electrical power is turned **OFF**.
- Before installing make sure, that the fixing area can bear the total weight of the luminaire. Pay attention to polarity when connecting (installing) the product.
- Do not operate if the luminaire has been damaged.
- To protect the surface from dirt and fingerprints, we recommend the use of protective gloves during installation.
- Product warranty does not cover any damage caused by faulty installation and/or misuse.
- For further information, please contact the manufacturer.