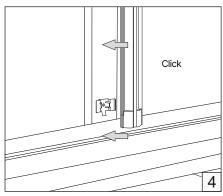

## InSIDE-C

## Installation guide



- · For indoor use only.
- Product installation must be carried out by a qualified professional. Before installing make sure, that electrical power is turned **OFF**.
- Before installing make sure, that the fixing area can bear the total weight of the luminaire. Pay attention to polarity when connecting (installing) the product.
- Do not operate if the luminaire has been damaged.
- To protect the surface from dirt and fingerprints, we recommend the use of protective gloves during installation.
- Product warranty does not cover any damage caused by faulty installation and/or misuse.
- For further information, please contact the manufacturer.