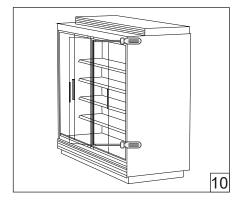

## Installation guide

- · For indoor use only.
- Product installation must be carried out by a qualified professional. Before installing make sure, that electrical power is turned **OFF**.
- Before installing make sure, that the fixing area can bear the total weight of the luminaire. Pay attention to polarity when connecting (installing) the product.
- Do not operate if the luminaire has been damaged.
- To protect the surface from dirt and fingerprints, we recommend the use of protective gloves during installation.
- Product warranty does not cover any damage caused by faulty installation and/or misuse.
- For further information, please contact the manufacturer.