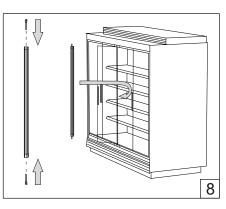

## Installation guide

- · For indoor use only.
- Product installation must be carried out by a qualified professional. Before installing make sure, that electrical power is turned **OFF**.
- Before installing make sure, that the fixing area can bear the total weight of the luminaire. Pay attention to polarity when connecting (installing) the product.
- Do not operate if the luminaire has been damaged.
- To protect the surface from dirt and fingerprints, we recommend the use of protective gloves during installation.
- Product warranty does not cover any damage caused by faulty installation and/or misuse.
- For further information, please contact the manufacturer.