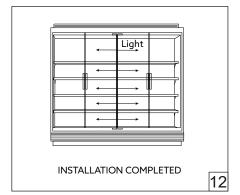

## Installation guide

- · For indoor use only.
- Product installation must be carried out by a qualified professional. Before installing make sure, that electrical power is turned **OFF**.
- Before installing make sure, that the fixing area can bear the total weight of the luminaire. Pay attention to polarity when connecting (installing) the product.
- Do not operate if the luminaire has been damaged.
- To protect the surface from dirt and fingerprints, we recommend the use of protective gloves during installation.
- Product warranty does not cover any damage caused by faulty installation and/or misuse.
- For further information, please contact the manufacturer.