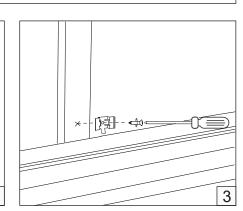

## InSIDE-C

## Installation guide



- · For indoor use only.
- Product installation must be carried out by a qualified professional. Before installing make sure, that electrical power is turned **OFF**.
- Before installing make sure, that the fixing area can bear the total weight of the luminaire. Pay attention to polarity when connecting (installing) the product.
- Do not operate if the luminaire has been damaged.
- To protect the surface from dirt and fingerprints, we recommend the use of protective gloves during installation.
- Product warranty does not cover any damage caused by faulty installation and/or misuse.
- For further information, please contact the manufacturer.