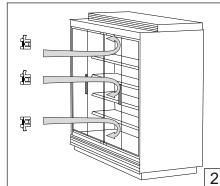

## InSIDE-C

## Installation guide



- · For indoor use only.
- Product installation must be carried out by a qualified professional. Before installing make sure, that electrical power is turned **OFF**.
- Before installing make sure, that the fixing area can bear the total weight of the luminaire. Pay attention to polarity when connecting (installing) the product.
- Do not operate if the luminaire has been damaged.
- To protect the surface from dirt and fingerprints, we recommend the use of protective gloves during installation.
- Product warranty does not cover any damage caused by faulty installation and/or misuse.
- For further information, please contact the manufacturer.