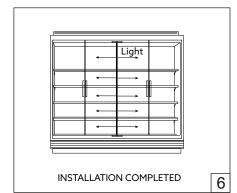

## Installation guide

- · For indoor use only.
- Product installation must be carried out by a qualified professional. Before installing make sure, that electrical power is turned **OFF**.
- Before installing make sure, that the fixing area can bear the total weight of the luminaire. Pay attention to polarity when connecting (installing) the product.
- Do not operate if the luminaire has been damaged.
- To protect the surface from dirt and fingerprints, we recommend the use of protective gloves during installation.
- Product warranty does not cover any damage caused by faulty installation and/or misuse.
- For further information, please contact the manufacturer.