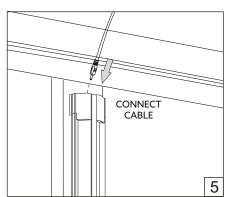

## Installation guide

- · For indoor use only.
- Product installation must be carried out by a qualified professional. Before installing make sure, that electrical power is turned **OFF**.
- Before installing make sure, that the fixing area can bear the total weight of the luminaire. Pay attention to polarity when connecting (installing) the product.
- Do not operate if the luminaire has been damaged.
- To protect the surface from dirt and fingerprints, we recommend the use of protective gloves during installation.
- Product warranty does not cover any damage caused by faulty installation and/or misuse.
- For further information, please contact the manufacturer.