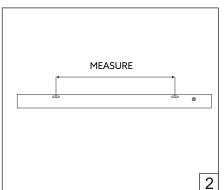

## MINIA WALL

Installation guide

- · For indoor use only.
- Product installation must be carried out by a qualified professional.
- Before installing make sure, that electrical power is turned OFF.
- Before installing make sure, that the fixing area can bear the total weight of the luminaire. Pay attention to polarity when connecting (installing) the product.
- Do not operate if the luminaire has been damaged.
- To protect the surface from dirt and fingerprints, we recommend the use of protective gloves during installation.
- Product warranty does not cover any damage caused by faulty installation and/or misuse.
- For further information, please contact the manufacturer.