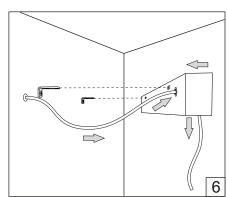

## MINIA WALL

Installation guide

- · For indoor use only.
- Product installation must be carried out by a qualified professional.
- Before installing make sure, that electrical power is turned OFF.
- Before installing make sure, that the fixing area can bear the total weight of the luminaire. Pay attention to polarity when connecting (installing) the product.
- Do not operate if the luminaire has been damaged.
- To protect the surface from dirt and fingerprints, we recommend the use of protective gloves during installation.
- Product warranty does not cover any damage caused by faulty installation and/or misuse.
- For further information, please contact the manufacturer.