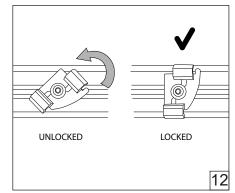

## MINIA WALL

Installation guide



- · For indoor use only.
- Product installation must be carried out by a qualified professional.
- Before installing make sure, that electrical power is turned OFF.
- Before installing make sure, that the fixing area can bear the total weight of the luminaire. Pay attention to polarity when connecting (installing) the product.
- Do not operate if the luminaire has been damaged.
- To protect the surface from dirt and fingerprints, we recommend the use of protective gloves during installation.
- Product warranty does not cover any damage caused by faulty installation and/or misuse.
- For further information, please contact the manufacturer.