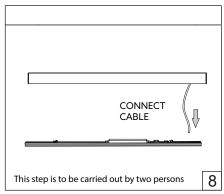

## MINIA WALL

Installation guide

- · For indoor use only.
- Product installation must be carried out by a qualified professional.
- Before installing make sure, that electrical power is turned OFF.
- Before installing make sure, that the fixing area can bear the total weight of the luminaire. Pay attention to polarity when connecting (installing) the product.
- Do not operate if the luminaire has been damaged.
- To protect the surface from dirt and fingerprints, we recommend the use of protective gloves during installation.
- Product warranty does not cover any damage caused by faulty installation and/or misuse.
- For further information, please contact the manufacturer.