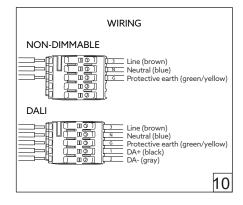

## MINIA WALL

Installation guide



- · For indoor use only.
- Product installation must be carried out by a qualified professional.
- Before installing make sure, that electrical power is turned OFF.
- Before installing make sure, that the fixing area can bear the total weight of the luminaire. Pay attention to polarity when connecting (installing) the product.
- Do not operate if the luminaire has been damaged.
- To protect the surface from dirt and fingerprints, we recommend the use of protective gloves during installation.
- Product warranty does not cover any damage caused by faulty installation and/or misuse.
- For further information, please contact the manufacturer.