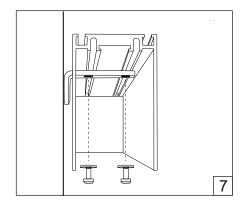

## MINIA WALL

Installation guide

- · For indoor use only.
- Product installation must be carried out by a qualified professional.
- Before installing make sure, that electrical power is turned OFF.
- Before installing make sure, that the fixing area can bear the total weight of the luminaire. Pay attention to polarity when connecting (installing) the product.
- Do not operate if the luminaire has been damaged.
- To protect the surface from dirt and fingerprints, we recommend the use of protective gloves during installation.
- Product warranty does not cover any damage caused by faulty installation and/or misuse.
- For further information, please contact the manufacturer.