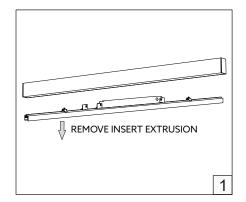

## MINIA WALL

Installation guide

- · For indoor use only.
- Product installation must be carried out by a qualified professional.
- Before installing make sure, that electrical power is turned OFF.
- Before installing make sure, that the fixing area can bear the total weight of the luminaire. Pay attention to polarity when connecting (installing) the product.
- Do not operate if the luminaire has been damaged.
- To protect the surface from dirt and fingerprints, we recommend the use of protective gloves during installation.
- Product warranty does not cover any damage caused by faulty installation and/or misuse.
- For further information, please contact the manufacturer.