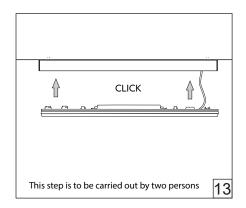

## MINIA WALL

Installation guide

- · For indoor use only.
- Product installation must be carried out by a qualified professional.
- Before installing make sure, that electrical power is turned OFF.
- Before installing make sure, that the fixing area can bear the total weight of the luminaire. Pay attention to polarity when connecting (installing) the product.
- Do not operate if the luminaire has been damaged.
- To protect the surface from dirt and fingerprints, we recommend the use of protective gloves during installation.
- Product warranty does not cover any damage caused by faulty installation and/or misuse.
- For further information, please contact the manufacturer.