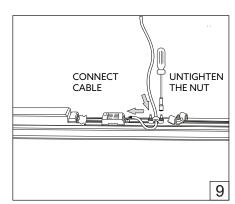

## MINIA WALL

Installation guide



- · For indoor use only.
- Product installation must be carried out by a qualified professional.
- Before installing make sure, that electrical power is turned OFF.
- Before installing make sure, that the fixing area can bear the total weight of the luminaire. Pay attention to polarity when connecting (installing) the product.
- Do not operate if the luminaire has been damaged.
- To protect the surface from dirt and fingerprints, we recommend the use of protective gloves during installation.
- Product warranty does not cover any damage caused by faulty installation and/or misuse.
- For further information, please contact the manufacturer.