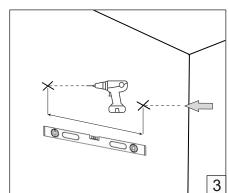

## MINIA WALL

Installation guide

- · For indoor use only.
- Product installation must be carried out by a qualified professional.
- Before installing make sure, that electrical power is turned OFF.
- Before installing make sure, that the fixing area can bear the total weight of the luminaire. Pay attention to polarity when connecting (installing) the product.
- Do not operate if the luminaire has been damaged.
- To protect the surface from dirt and fingerprints, we recommend the use of protective gloves during installation.
- Product warranty does not cover any damage caused by faulty installation and/or misuse.
- For further information, please contact the manufacturer.