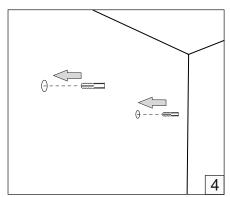

## MINIA WALL

Installation guide

- · For indoor use only.
- Product installation must be carried out by a qualified professional.
- Before installing make sure, that electrical power is turned OFF.
- Before installing make sure, that the fixing area can bear the total weight of the luminaire. Pay attention to polarity when connecting (installing) the product.
- Do not operate if the luminaire has been damaged.
- To protect the surface from dirt and fingerprints, we recommend the use of protective gloves during installation.
- Product warranty does not cover any damage caused by faulty installation and/or misuse.
- For further information, please contact the manufacturer.