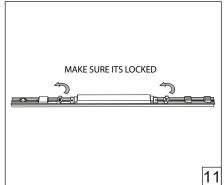

## MINIA WALL

Installation guide



- · For indoor use only.
- Product installation must be carried out by a qualified professional.
- Before installing make sure, that electrical power is turned OFF.
- Before installing make sure, that the fixing area can bear the total weight of the luminaire. Pay attention to polarity when connecting (installing) the product.
- Do not operate if the luminaire has been damaged.
- To protect the surface from dirt and fingerprints, we recommend the use of protective gloves during installation.
- Product warranty does not cover any damage caused by faulty installation and/or misuse.
- For further information, please contact the manufacturer.