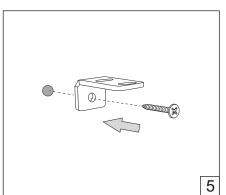

## MINIA WALL

Installation guide

- · For indoor use only.
- Product installation must be carried out by a qualified professional.
- Before installing make sure, that electrical power is turned OFF.
- Before installing make sure, that the fixing area can bear the total weight of the luminaire. Pay attention to polarity when connecting (installing) the product.
- Do not operate if the luminaire has been damaged.
- To protect the surface from dirt and fingerprints, we recommend the use of protective gloves during installation.
- Product warranty does not cover any damage caused by faulty installation and/or misuse.
- For further information, please contact the manufacturer.