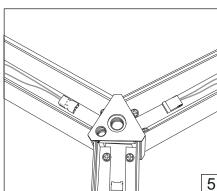

## HOLECTRON

Installation guide



- · For indoor use only.
- Product installation must be carried out by a qualified professional. Before installing make sure, that electrical power is turned **OFF**.
- Before installing make sure, that the fixing area can bear the total weight of the luminaire. Pay attention to polarity when connecting (installing) the product.
- Do not operate if the luminaire has been damaged.
- To protect the surface from dirt and fingerprints, we recommend the use of protective gloves during installation.
- Product warranty does not cover any damage caused by faulty installation and/or misuse.
- For further information, please contact the manufacturer.