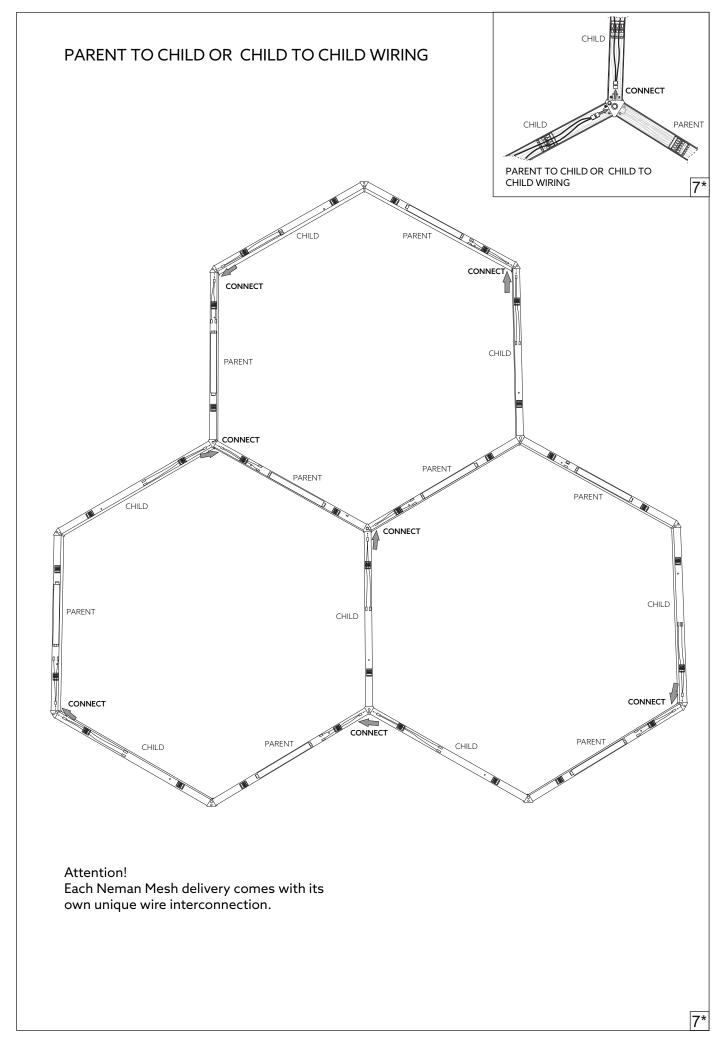

## HOLECTRON

Installation guide



- · For indoor use only.
- Product installation must be carried out by a qualified professional. Before installing make sure, that electrical power is turned **OFF**.
- Before installing make sure, that the fixing area can bear the total weight of the luminaire. Pay attention to polarity when connecting (installing) the product.
- Do not operate if the luminaire has been damaged.
- To protect the surface from dirt and fingerprints, we recommend the use of protective gloves during installation.
- Product warranty does not cover any damage caused by faulty installation and/or misuse.
- For further information, please contact the manufacturer.