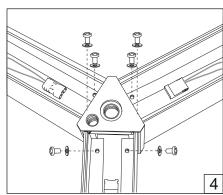

## HOLECTRON

Installation guide

- · For indoor use only.
- Product installation must be carried out by a qualified professional. Before installing make sure, that electrical power is turned **OFF**.
- Before installing make sure, that the fixing area can bear the total weight of the luminaire. Pay attention to polarity when connecting (installing) the product.
- Do not operate if the luminaire has been damaged.
- To protect the surface from dirt and fingerprints, we recommend the use of protective gloves during installation.
- Product warranty does not cover any damage caused by faulty installation and/or misuse.
- For further information, please contact the manufacturer.