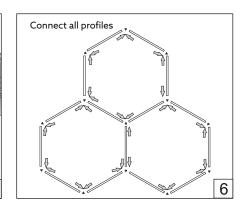

## HOLECTRON

Installation guide



- · For indoor use only.
- Product installation must be carried out by a qualified professional. Before installing make sure, that electrical power is turned **OFF**.
- Before installing make sure, that the fixing area can bear the total weight of the luminaire. Pay attention to polarity when connecting (installing) the product.
- Do not operate if the luminaire has been damaged.
- To protect the surface from dirt and fingerprints, we recommend the use of protective gloves during installation.
- Product warranty does not cover any damage caused by faulty installation and/or misuse.
- For further information, please contact the manufacturer.