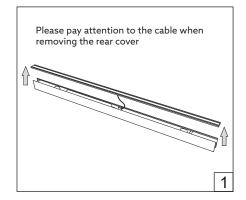

## HOLECTRON

Installation guide

- · For indoor use only.
- Product installation must be carried out by a qualified professional. Before installing make sure, that electrical power is turned **OFF**.
- Before installing make sure, that the fixing area can bear the total weight of the luminaire. Pay attention to polarity when connecting (installing) the product.
- Do not operate if the luminaire has been damaged.
- To protect the surface from dirt and fingerprints, we recommend the use of protective gloves during installation.
- Product warranty does not cover any damage caused by faulty installation and/or misuse.
- For further information, please contact the manufacturer.