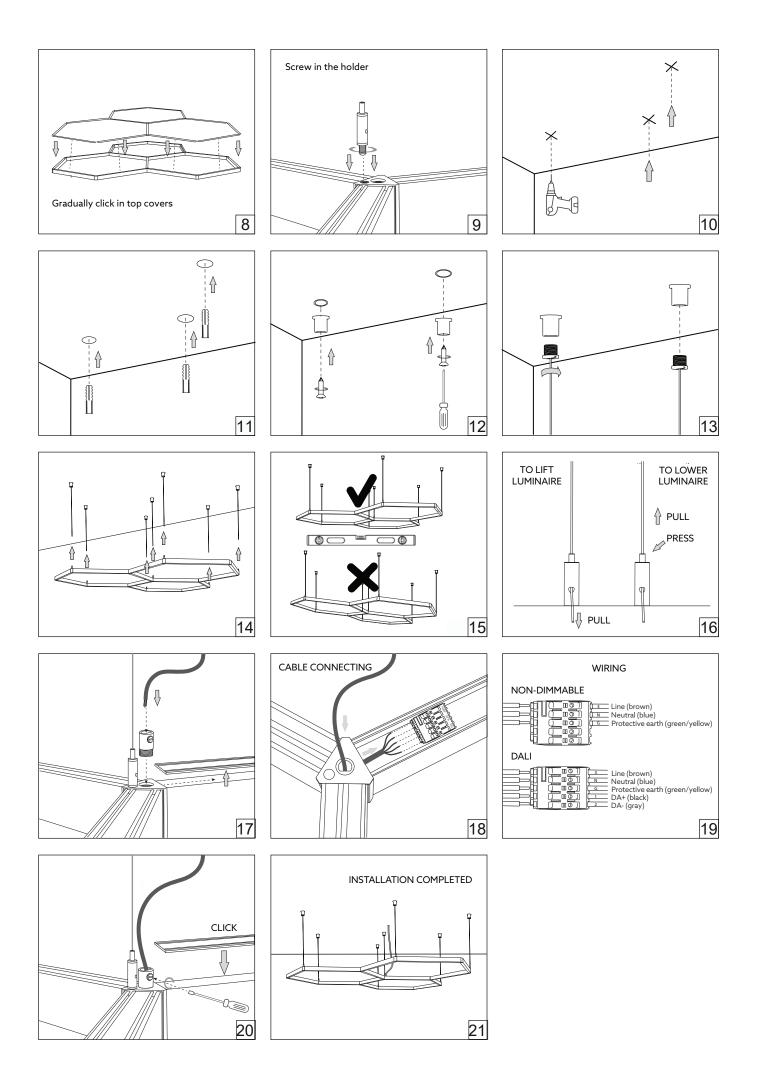

## HOLECTRON

Installation guide

- · For indoor use only.
- Product installation must be carried out by a qualified professional. Before installing make sure, that electrical power is turned **OFF**.
- Before installing make sure, that the fixing area can bear the total weight of the luminaire. Pay attention to polarity when connecting (installing) the product.
- Do not operate if the luminaire has been damaged.
- To protect the surface from dirt and fingerprints, we recommend the use of protective gloves during installation.
- Product warranty does not cover any damage caused by faulty installation and/or misuse.
- For further information, please contact the manufacturer.