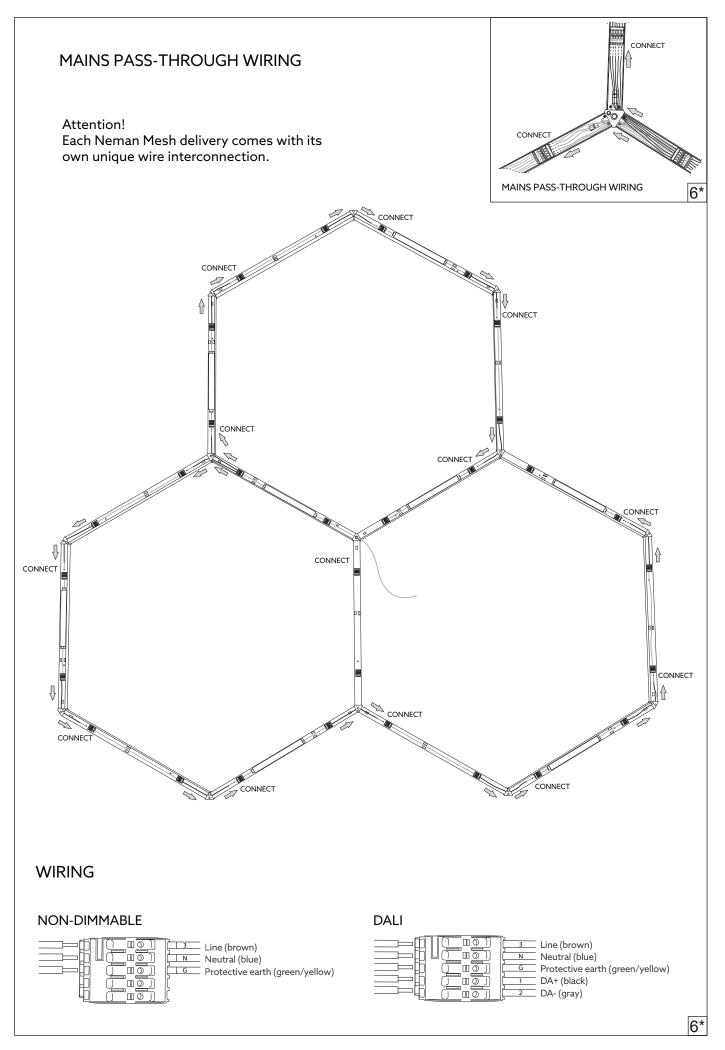

## HOLECTRON

Installation guide



- · For indoor use only.
- Product installation must be carried out by a qualified professional. Before installing make sure, that electrical power is turned **OFF**.
- Before installing make sure, that the fixing area can bear the total weight of the luminaire. Pay attention to polarity when connecting (installing) the product.
- Do not operate if the luminaire has been damaged.
- To protect the surface from dirt and fingerprints, we recommend the use of protective gloves during installation.
- Product warranty does not cover any damage caused by faulty installation and/or misuse.
- For further information, please contact the manufacturer.