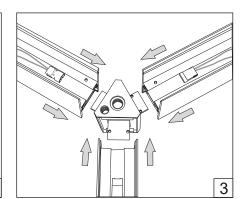

## HOLECTRON

Installation guide

- · For indoor use only.
- Product installation must be carried out by a qualified professional. Before installing make sure, that electrical power is turned **OFF**.
- Before installing make sure, that the fixing area can bear the total weight of the luminaire. Pay attention to polarity when connecting (installing) the product.
- Do not operate if the luminaire has been damaged.
- To protect the surface from dirt and fingerprints, we recommend the use of protective gloves during installation.
- Product warranty does not cover any damage caused by faulty installation and/or misuse.
- For further information, please contact the manufacturer.