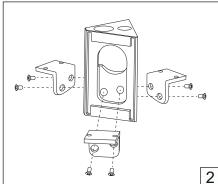

## HOLECTRON

Installation guide

- · For indoor use only.
- Product installation must be carried out by a qualified professional. Before installing make sure, that electrical power is turned **OFF**.
- Before installing make sure, that the fixing area can bear the total weight of the luminaire. Pay attention to polarity when connecting (installing) the product.
- Do not operate if the luminaire has been damaged.
- To protect the surface from dirt and fingerprints, we recommend the use of protective gloves during installation.
- Product warranty does not cover any damage caused by faulty installation and/or misuse.
- For further information, please contact the manufacturer.