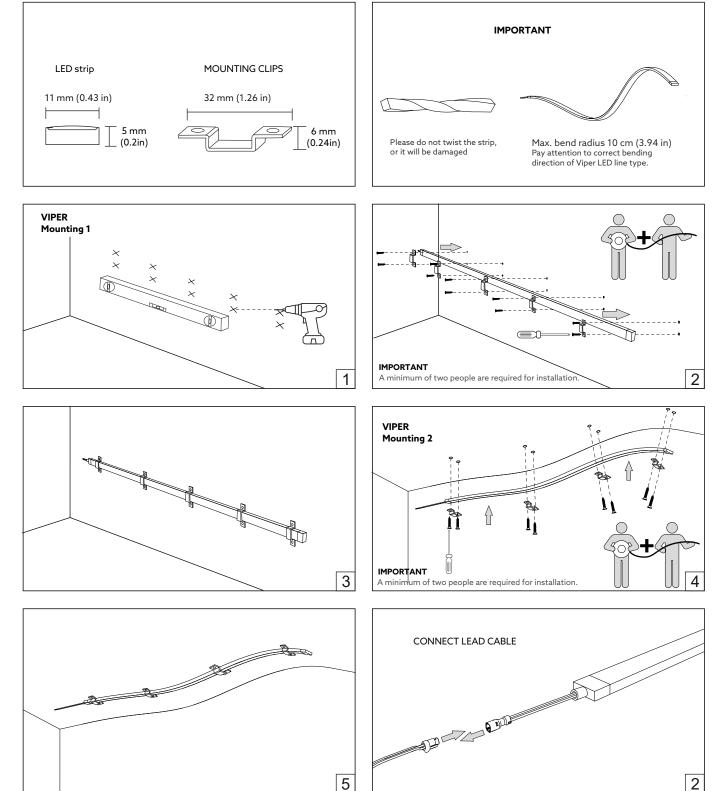

## Installation guide

Product installation must be carried out by a qualified professional.
Before installing make sure, that electrical power is turned OFF.
Before installing make sure, that the area can bear the total weight of the luminaire mounting.
Pay attention to polarity when connecting (installing) the product.
Do not operate if the luminaire has been damaged.
To protect the surface from dirt and fingerprints, we recommend the use of protective gloves during installation.
Product warranty does not cover any damage caused by faulty installation and/or misuse.
For further information, please contact the manufacturer.