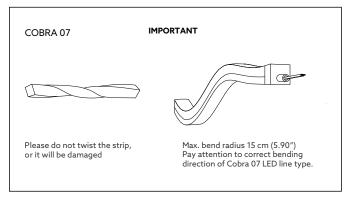

## COBRA 07

Installation guide

- · Product installation must be carried out by a qualified professional.
- · Before installing make sure, that electrical power is turned OFF.
- · Before installing make sure, that the area can bear the total weight of the luminaire mounting.
- · Pay attention to polarity when connecting (installing) the product.
- · Do not operate if the luminaire has been damaged.
- To protect the surface from dirt and fingerprints, we recommend the use of protective gloves during installation.
- · Product warranty does not cover any damage caused by faulty installation and/or misuse.
- · For further information, please contact the manufacturer.