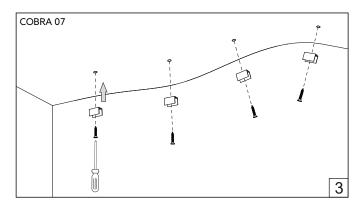

## COBRA 07

Installation guide

- · Product installation must be carried out by a qualified professional.
- · Before installing make sure, that electrical power is turned OFF.
- · Before installing make sure, that the area can bear the total weight of the luminaire mounting.
- · Pay attention to polarity when connecting (installing) the product.
- · Do not operate if the luminaire has been damaged.
- To protect the surface from dirt and fingerprints, we recommend the use of protective gloves during installation.
- · Product warranty does not cover any damage caused by faulty installation and/or misuse.
- · For further information, please contact the manufacturer.