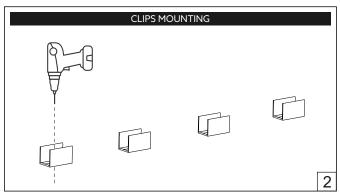

## COBRA 07

Installation guide



- · Product installation must be carried out by a qualified professional.
- · Before installing make sure, that electrical power is turned OFF.
- · Before installing make sure, that the area can bear the total weight of the luminaire mounting.
- · Pay attention to polarity when connecting (installing) the product.
- · Do not operate if the luminaire has been damaged.
- To protect the surface from dirt and fingerprints, we recommend the use of protective gloves during installation.
- · Product warranty does not cover any damage caused by faulty installation and/or misuse.
- · For further information, please contact the manufacturer.