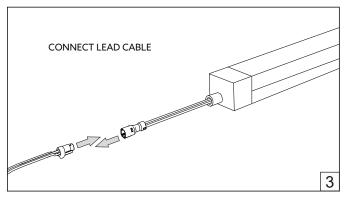

## COBRA 07

Installation guide

- · Product installation must be carried out by a qualified professional.
- · Before installing make sure, that electrical power is turned OFF.
- · Before installing make sure, that the area can bear the total weight of the luminaire mounting.
- · Pay attention to polarity when connecting (installing) the product.
- · Do not operate if the luminaire has been damaged.
- To protect the surface from dirt and fingerprints, we recommend the use of protective gloves during installation.
- · Product warranty does not cover any damage caused by faulty installation and/or misuse.
- · For further information, please contact the manufacturer.