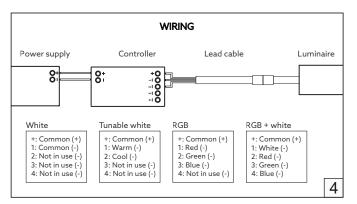

## COBRA 07

Installation guide

- · Product installation must be carried out by a qualified professional.
- · Before installing make sure, that electrical power is turned OFF.
- · Before installing make sure, that the area can bear the total weight of the luminaire mounting.
- · Pay attention to polarity when connecting (installing) the product.
- · Do not operate if the luminaire has been damaged.
- To protect the surface from dirt and fingerprints, we recommend the use of protective gloves during installation.
- · Product warranty does not cover any damage caused by faulty installation and/or misuse.
- · For further information, please contact the manufacturer.