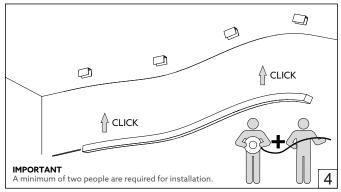

## COBRA 07

Installation guide

- · Product installation must be carried out by a qualified professional.
- · Before installing make sure, that electrical power is turned OFF.
- · Before installing make sure, that the area can bear the total weight of the luminaire mounting.
- · Pay attention to polarity when connecting (installing) the product.
- · Do not operate if the luminaire has been damaged.
- To protect the surface from dirt and fingerprints, we recommend the use of protective gloves during installation.
- · Product warranty does not cover any damage caused by faulty installation and/or misuse.
- · For further information, please contact the manufacturer.