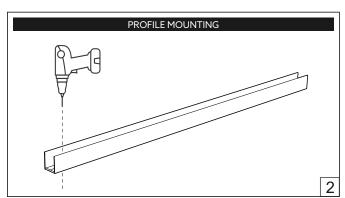

## COBRA 07

Installation guide

- · Product installation must be carried out by a qualified professional.
- · Before installing make sure, that electrical power is turned OFF.
- · Before installing make sure, that the area can bear the total weight of the luminaire mounting.
- · Pay attention to polarity when connecting (installing) the product.
- · Do not operate if the luminaire has been damaged.
- To protect the surface from dirt and fingerprints, we recommend the use of protective gloves during installation.
- · Product warranty does not cover any damage caused by faulty installation and/or misuse.
- · For further information, please contact the manufacturer.