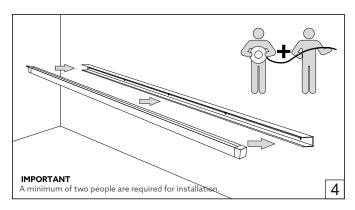

## COBRA 07

Installation guide



- · Product installation must be carried out by a qualified professional.
- · Before installing make sure, that electrical power is turned OFF.
- · Before installing make sure, that the area can bear the total weight of the luminaire mounting.
- · Pay attention to polarity when connecting (installing) the product.
- · Do not operate if the luminaire has been damaged.
- To protect the surface from dirt and fingerprints, we recommend the use of protective gloves during installation.
- · Product warranty does not cover any damage caused by faulty installation and/or misuse.
- · For further information, please contact the manufacturer.