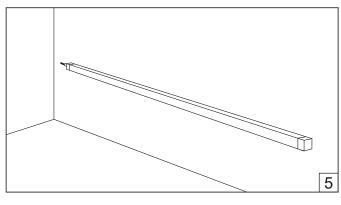

## COBRA 07

Installation guide



- · Product installation must be carried out by a qualified professional.
- · Before installing make sure, that electrical power is turned OFF.
- · Before installing make sure, that the area can bear the total weight of the luminaire mounting.
- · Pay attention to polarity when connecting (installing) the product.
- · Do not operate if the luminaire has been damaged.
- To protect the surface from dirt and fingerprints, we recommend the use of protective gloves during installation.
- · Product warranty does not cover any damage caused by faulty installation and/or misuse.
- · For further information, please contact the manufacturer.