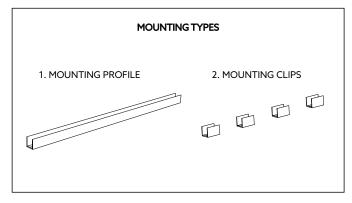

## COBRA 07

Installation guide

- · Product installation must be carried out by a qualified professional.
- · Before installing make sure, that electrical power is turned OFF.
- · Before installing make sure, that the area can bear the total weight of the luminaire mounting.
- · Pay attention to polarity when connecting (installing) the product.
- · Do not operate if the luminaire has been damaged.
- To protect the surface from dirt and fingerprints, we recommend the use of protective gloves during installation.
- · Product warranty does not cover any damage caused by faulty installation and/or misuse.
- · For further information, please contact the manufacturer.