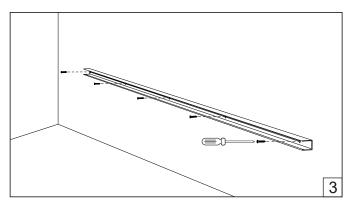

## COBRA 07

Installation guide



- · Product installation must be carried out by a qualified professional.
- · Before installing make sure, that electrical power is turned OFF.
- · Before installing make sure, that the area can bear the total weight of the luminaire mounting.
- · Pay attention to polarity when connecting (installing) the product.
- · Do not operate if the luminaire has been damaged.
- To protect the surface from dirt and fingerprints, we recommend the use of protective gloves during installation.
- · Product warranty does not cover any damage caused by faulty installation and/or misuse.
- · For further information, please contact the manufacturer.