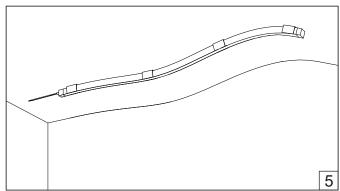

## COBRA 07

Installation guide

- · Product installation must be carried out by a qualified professional.
- · Before installing make sure, that electrical power is turned OFF.
- · Before installing make sure, that the area can bear the total weight of the luminaire mounting.
- · Pay attention to polarity when connecting (installing) the product.
- · Do not operate if the luminaire has been damaged.
- To protect the surface from dirt and fingerprints, we recommend the use of protective gloves during installation.
- · Product warranty does not cover any damage caused by faulty installation and/or misuse.
- · For further information, please contact the manufacturer.