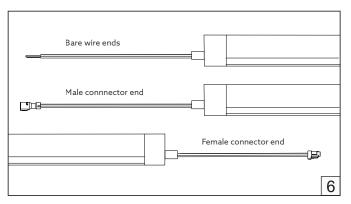

## COBRA 07

Installation guide

- · Product installation must be carried out by a qualified professional.
- · Before installing make sure, that electrical power is turned OFF.
- · Before installing make sure, that the area can bear the total weight of the luminaire mounting.
- · Pay attention to polarity when connecting (installing) the product.
- · Do not operate if the luminaire has been damaged.
- To protect the surface from dirt and fingerprints, we recommend the use of protective gloves during installation.
- · Product warranty does not cover any damage caused by faulty installation and/or misuse.
- · For further information, please contact the manufacturer.