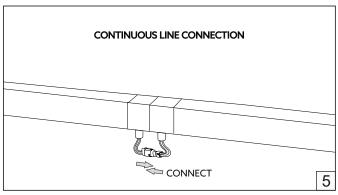

## COBRA 07

Installation guide

- · Product installation must be carried out by a qualified professional.
- · Before installing make sure, that electrical power is turned OFF.
- · Before installing make sure, that the area can bear the total weight of the luminaire mounting.
- · Pay attention to polarity when connecting (installing) the product.
- · Do not operate if the luminaire has been damaged.
- To protect the surface from dirt and fingerprints, we recommend the use of protective gloves during installation.
- · Product warranty does not cover any damage caused by faulty installation and/or misuse.
- · For further information, please contact the manufacturer.