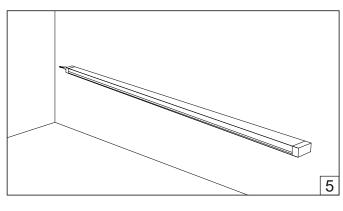

## Python 03 sleeves

HOLECTRON

Installation guide

- · Product installation must be carried out by a qualified professional.
- Before installing make sure, that electrical power is turned **OFF**.
- Before installing make sure, that the area can bear the total weight of the luminaire mounting.
- Pay attention to polarity when connecting (installing) the product. Do not operate if the luminaire has been damaged.
- To protect the surface from dirt and fingerprints, we recommend the use of protective gloves during installation.
- Product warranty does not cover any damage caused by faulty installation and/or misuse.
- For further information, please contact the manufacturer.