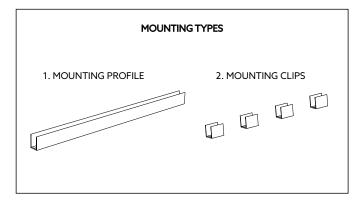

## Python 03 sleeves

HOLECTRON

Installation guide



- · Product installation must be carried out by a qualified professional.
- Before installing make sure, that electrical power is turned **OFF**.
- Before installing make sure, that the area can bear the total weight of the luminaire mounting.
- Pay attention to polarity when connecting (installing) the product. Do not operate if the luminaire has been damaged.
- To protect the surface from dirt and fingerprints, we recommend the use of protective gloves during installation.
- Product warranty does not cover any damage caused by faulty installation and/or misuse.
- For further information, please contact the manufacturer.