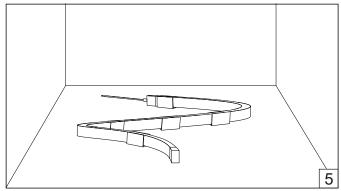

## Python 03 sleeves

HOLECTRON

Installation guide

- · Product installation must be carried out by a qualified professional.
- Before installing make sure, that electrical power is turned **OFF**.
- Before installing make sure, that the area can bear the total weight of the luminaire mounting.
- Pay attention to polarity when connecting (installing) the product. Do not operate if the luminaire has been damaged.
- To protect the surface from dirt and fingerprints, we recommend the use of protective gloves during installation.
- Product warranty does not cover any damage caused by faulty installation and/or misuse.
- For further information, please contact the manufacturer.