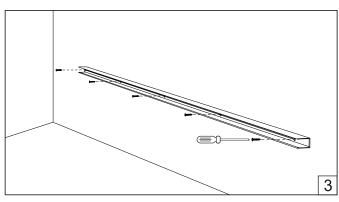

## Python 03 sleeves

HOLECTRON

Installation guide

- · Product installation must be carried out by a qualified professional.
- Before installing make sure, that electrical power is turned **OFF**.
- Before installing make sure, that the area can bear the total weight of the luminaire mounting.
- Pay attention to polarity when connecting (installing) the product. Do not operate if the luminaire has been damaged.
- To protect the surface from dirt and fingerprints, we recommend the use of protective gloves during installation.
- Product warranty does not cover any damage caused by faulty installation and/or misuse.
- For further information, please contact the manufacturer.