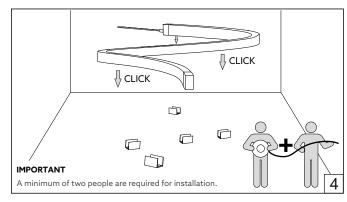

## Python 03 sleeves

HOLECTRON

Installation guide

- · Product installation must be carried out by a qualified professional.
- Before installing make sure, that electrical power is turned **OFF**.
- Before installing make sure, that the area can bear the total weight of the luminaire mounting.
- Pay attention to polarity when connecting (installing) the product. Do not operate if the luminaire has been damaged.
- To protect the surface from dirt and fingerprints, we recommend the use of protective gloves during installation.
- Product warranty does not cover any damage caused by faulty installation and/or misuse.
- For further information, please contact the manufacturer.