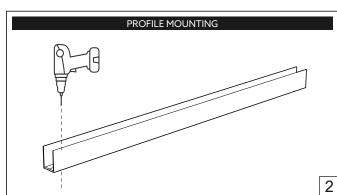

## Python 03 sleeves

HOLECTRON

Installation guide



- · Product installation must be carried out by a qualified professional.
- Before installing make sure, that electrical power is turned **OFF**.
- Before installing make sure, that the area can bear the total weight of the luminaire mounting.
- Pay attention to polarity when connecting (installing) the product. Do not operate if the luminaire has been damaged.
- To protect the surface from dirt and fingerprints, we recommend the use of protective gloves during installation.
- Product warranty does not cover any damage caused by faulty installation and/or misuse.
- For further information, please contact the manufacturer.