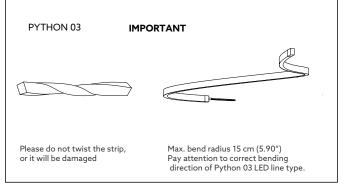

## Python 03 sleeves

HOLECTRON

Installation guide



- · Product installation must be carried out by a qualified professional.
- Before installing make sure, that electrical power is turned **OFF**.
- Before installing make sure, that the area can bear the total weight of the luminaire mounting.
- Pay attention to polarity when connecting (installing) the product. Do not operate if the luminaire has been damaged.
- To protect the surface from dirt and fingerprints, we recommend the use of protective gloves during installation.
- Product warranty does not cover any damage caused by faulty installation and/or misuse.
- For further information, please contact the manufacturer.