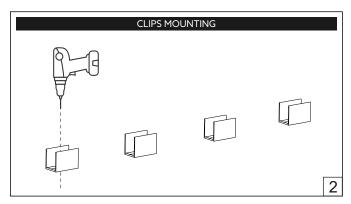

## Python 03 sleeves

HOLECTRON

Installation guide

- · Product installation must be carried out by a qualified professional.
- Before installing make sure, that electrical power is turned **OFF**.
- Before installing make sure, that the area can bear the total weight of the luminaire mounting.
- Pay attention to polarity when connecting (installing) the product. Do not operate if the luminaire has been damaged.
- To protect the surface from dirt and fingerprints, we recommend the use of protective gloves during installation.
- Product warranty does not cover any damage caused by faulty installation and/or misuse.
- For further information, please contact the manufacturer.