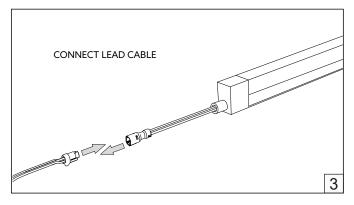

## Python 03 sleeves

HOLECTRON

Installation guide

- · Product installation must be carried out by a qualified professional.
- Before installing make sure, that electrical power is turned **OFF**.
- Before installing make sure, that the area can bear the total weight of the luminaire mounting.
- Pay attention to polarity when connecting (installing) the product. Do not operate if the luminaire has been damaged.
- To protect the surface from dirt and fingerprints, we recommend the use of protective gloves during installation.
- Product warranty does not cover any damage caused by faulty installation and/or misuse.
- For further information, please contact the manufacturer.