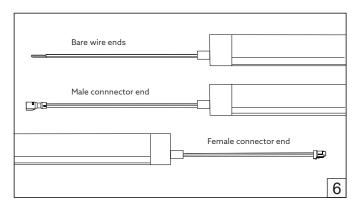

## Python 03 sleeves

HOLECTRON

Installation guide

- · Product installation must be carried out by a qualified professional.
- Before installing make sure, that electrical power is turned **OFF**.
- Before installing make sure, that the area can bear the total weight of the luminaire mounting.
- Pay attention to polarity when connecting (installing) the product. Do not operate if the luminaire has been damaged.
- To protect the surface from dirt and fingerprints, we recommend the use of protective gloves during installation.
- Product warranty does not cover any damage caused by faulty installation and/or misuse.
- For further information, please contact the manufacturer.