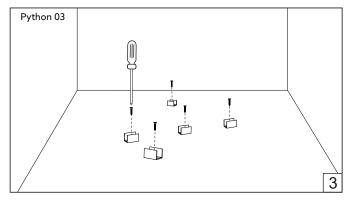

## Python 03 sleeves

HOLECTRON

Installation guide

- · Product installation must be carried out by a qualified professional.
- Before installing make sure, that electrical power is turned **OFF**.
- Before installing make sure, that the area can bear the total weight of the luminaire mounting.
- Pay attention to polarity when connecting (installing) the product. Do not operate if the luminaire has been damaged.
- To protect the surface from dirt and fingerprints, we recommend the use of protective gloves during installation.
- Product warranty does not cover any damage caused by faulty installation and/or misuse.
- For further information, please contact the manufacturer.