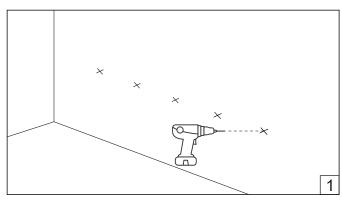

## Python 03 sleeves

HOLECTRON

Installation guide



- · Product installation must be carried out by a qualified professional.
- Before installing make sure, that electrical power is turned **OFF**.
- Before installing make sure, that the area can bear the total weight of the luminaire mounting.
- Pay attention to polarity when connecting (installing) the product. Do not operate if the luminaire has been damaged.
- To protect the surface from dirt and fingerprints, we recommend the use of protective gloves during installation.
- Product warranty does not cover any damage caused by faulty installation and/or misuse.
- For further information, please contact the manufacturer.