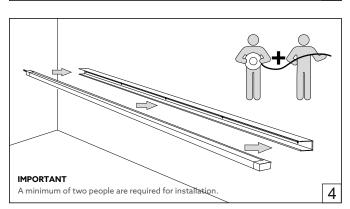

## Python 03 sleeves

HOLECTRON

Installation guide

- · Product installation must be carried out by a qualified professional.
- Before installing make sure, that electrical power is turned **OFF**.
- Before installing make sure, that the area can bear the total weight of the luminaire mounting.
- Pay attention to polarity when connecting (installing) the product. Do not operate if the luminaire has been damaged.
- To protect the surface from dirt and fingerprints, we recommend the use of protective gloves during installation.
- Product warranty does not cover any damage caused by faulty installation and/or misuse.
- For further information, please contact the manufacturer.