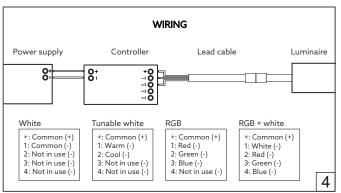

## Python 03 sleeves

HOLECTRON

Installation guide

- · Product installation must be carried out by a qualified professional.
- Before installing make sure, that electrical power is turned **OFF**.
- Before installing make sure, that the area can bear the total weight of the luminaire mounting.
- Pay attention to polarity when connecting (installing) the product. Do not operate if the luminaire has been damaged.
- To protect the surface from dirt and fingerprints, we recommend the use of protective gloves during installation.
- Product warranty does not cover any damage caused by faulty installation and/or misuse.
- For further information, please contact the manufacturer.