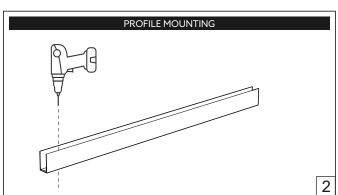

## Python 02 sleeves

**HOLECTRON** 

Installation guide



- · Product installation must be carried out by a qualified professional.
- Before installing make sure, that electrical power is turned **OFF**.
- Before installing make sure, that the area can bear the total weight of the luminaire mounting.
- Pay attention to polarity when connecting (installing) the product. Do not operate if the luminaire has been damaged.
- To protect the surface from dirt and fingerprints, we recommend the use of protective gloves during installation.
- Product warranty does not cover any damage caused by faulty installation and/or misuse.
- For further information, please contact the manufacturer.