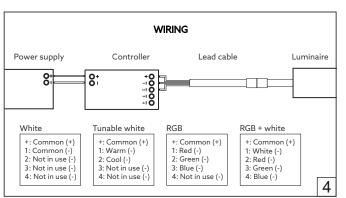

## Python 02 sleeves

**HOLECTRON** 

Installation guide

- · Product installation must be carried out by a qualified professional.
- Before installing make sure, that electrical power is turned **OFF**.
- Before installing make sure, that the area can bear the total weight of the luminaire mounting.
- Pay attention to polarity when connecting (installing) the product. Do not operate if the luminaire has been damaged.
- To protect the surface from dirt and fingerprints, we recommend the use of protective gloves during installation.
- Product warranty does not cover any damage caused by faulty installation and/or misuse.
- For further information, please contact the manufacturer.