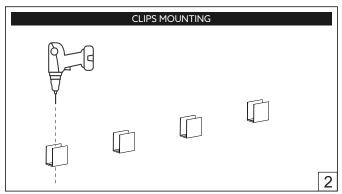

## Python 02 sleeves

**HOLECTRON** 

Installation guide

- · Product installation must be carried out by a qualified professional.
- Before installing make sure, that electrical power is turned **OFF**.
- Before installing make sure, that the area can bear the total weight of the luminaire mounting.
- Pay attention to polarity when connecting (installing) the product. Do not operate if the luminaire has been damaged.
- To protect the surface from dirt and fingerprints, we recommend the use of protective gloves during installation.
- Product warranty does not cover any damage caused by faulty installation and/or misuse.
- For further information, please contact the manufacturer.