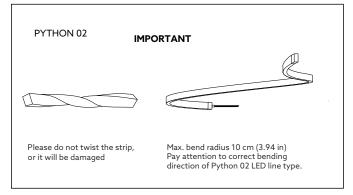

## Python 02 sleeves

**HOLECTRON** 

Installation guide



- · Product installation must be carried out by a qualified professional.
- Before installing make sure, that electrical power is turned **OFF**.
- Before installing make sure, that the area can bear the total weight of the luminaire mounting.
- Pay attention to polarity when connecting (installing) the product. Do not operate if the luminaire has been damaged.
- To protect the surface from dirt and fingerprints, we recommend the use of protective gloves during installation.
- Product warranty does not cover any damage caused by faulty installation and/or misuse.
- For further information, please contact the manufacturer.