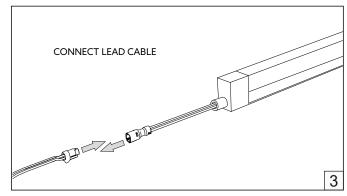

## Python 02 sleeves

**HOLECTRON** 

Installation guide

- · Product installation must be carried out by a qualified professional.
- Before installing make sure, that electrical power is turned **OFF**.
- Before installing make sure, that the area can bear the total weight of the luminaire mounting.
- Pay attention to polarity when connecting (installing) the product. Do not operate if the luminaire has been damaged.
- To protect the surface from dirt and fingerprints, we recommend the use of protective gloves during installation.
- Product warranty does not cover any damage caused by faulty installation and/or misuse.
- For further information, please contact the manufacturer.