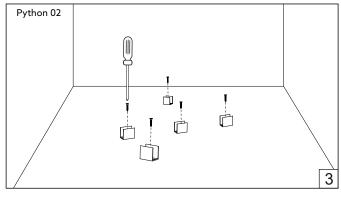

## Python 02 sleeves

**HOLECTRON** 

Installation guide

- · Product installation must be carried out by a qualified professional.
- Before installing make sure, that electrical power is turned **OFF**.
- Before installing make sure, that the area can bear the total weight of the luminaire mounting.
- Pay attention to polarity when connecting (installing) the product. Do not operate if the luminaire has been damaged.
- To protect the surface from dirt and fingerprints, we recommend the use of protective gloves during installation.
- Product warranty does not cover any damage caused by faulty installation and/or misuse.
- For further information, please contact the manufacturer.