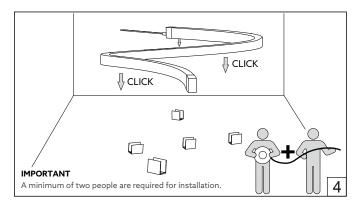

## Python 02 sleeves

**HOLECTRON** 

Installation guide

- · Product installation must be carried out by a qualified professional.
- Before installing make sure, that electrical power is turned **OFF**.
- Before installing make sure, that the area can bear the total weight of the luminaire mounting.
- Pay attention to polarity when connecting (installing) the product. Do not operate if the luminaire has been damaged.
- To protect the surface from dirt and fingerprints, we recommend the use of protective gloves during installation.
- Product warranty does not cover any damage caused by faulty installation and/or misuse.
- For further information, please contact the manufacturer.