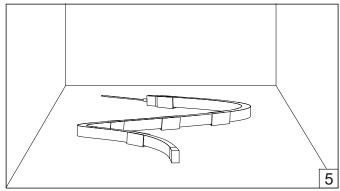

## Python 02 sleeves

**HOLECTRON** 

Installation guide

- · Product installation must be carried out by a qualified professional.
- Before installing make sure, that electrical power is turned **OFF**.
- Before installing make sure, that the area can bear the total weight of the luminaire mounting.
- Pay attention to polarity when connecting (installing) the product. Do not operate if the luminaire has been damaged.
- To protect the surface from dirt and fingerprints, we recommend the use of protective gloves during installation.
- Product warranty does not cover any damage caused by faulty installation and/or misuse.
- For further information, please contact the manufacturer.