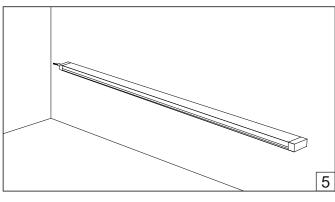

## Python 02 sleeves

**HOLECTRON** 

Installation guide

- · Product installation must be carried out by a qualified professional.
- Before installing make sure, that electrical power is turned **OFF**.
- Before installing make sure, that the area can bear the total weight of the luminaire mounting.
- Pay attention to polarity when connecting (installing) the product. Do not operate if the luminaire has been damaged.
- To protect the surface from dirt and fingerprints, we recommend the use of protective gloves during installation.
- Product warranty does not cover any damage caused by faulty installation and/or misuse.
- For further information, please contact the manufacturer.