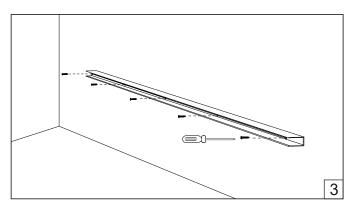

## Python 02 sleeves

**HOLECTRON** 

Installation guide

- · Product installation must be carried out by a qualified professional.
- Before installing make sure, that electrical power is turned **OFF**.
- Before installing make sure, that the area can bear the total weight of the luminaire mounting.
- Pay attention to polarity when connecting (installing) the product. Do not operate if the luminaire has been damaged.
- To protect the surface from dirt and fingerprints, we recommend the use of protective gloves during installation.
- Product warranty does not cover any damage caused by faulty installation and/or misuse.
- For further information, please contact the manufacturer.