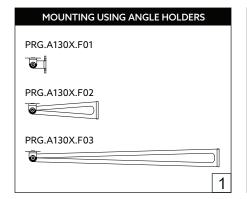

Installation guide

- · For indoor use only.
- Product installation must be carried out by a qualified professional. Before installing make sure, that electrical power is turned **OFF**.
- Before installing make sure, that the fixing area can bear the total weight of the luminaire.
- Pay attention to polarity when connecting (installing) the product.
- Do not operate if the luminaire has been damaged.
- To protect the surface from dirt and fingerprints, we recommend the use of protective gloves during installation.
- Product warranty does not cover any damage caused by faulty installation and/or misuse.
- For further information, please contact the manufacturer.