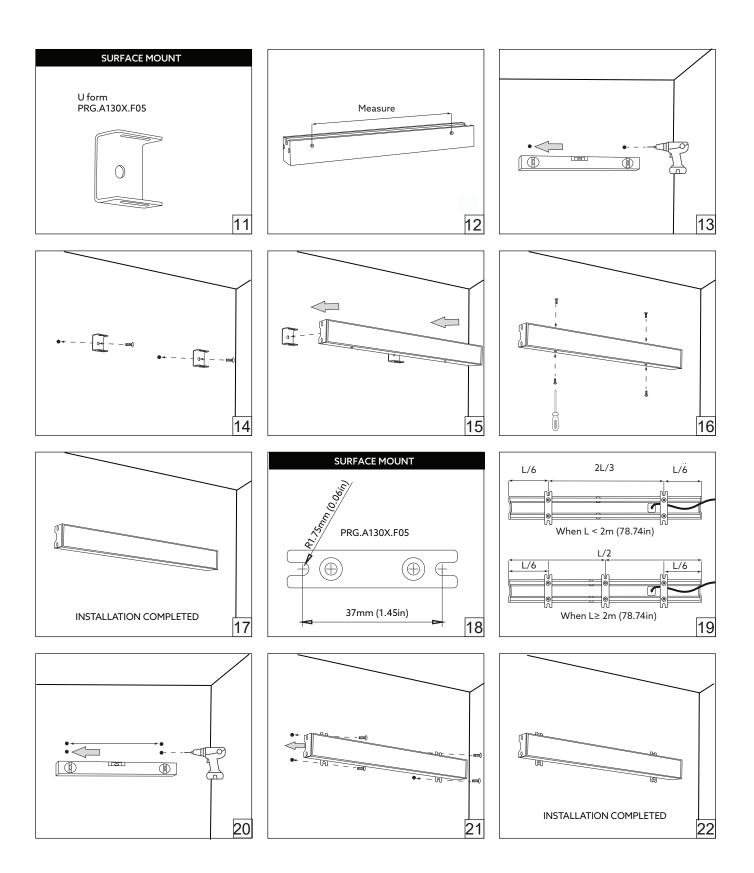

Installation guide



- · For indoor use only.
- Product installation must be carried out by a qualified professional. Before installing make sure, that electrical power is turned **OFF**.
- Before installing make sure, that the fixing area can bear the total weight of the luminaire.
- Pay attention to polarity when connecting (installing) the product.
- Do not operate if the luminaire has been damaged.
- To protect the surface from dirt and fingerprints, we recommend the use of protective gloves during installation.
- Product warranty does not cover any damage caused by faulty installation and/or misuse.
- For further information, please contact the manufacturer.