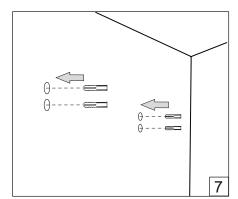

Installation guide

- · For indoor use only.
- Product installation must be carried out by a qualified professional. Before installing make sure, that electrical power is turned **OFF**.
- Before installing make sure, that the fixing area can bear the total weight of the luminaire.
- Pay attention to polarity when connecting (installing) the product.
- Do not operate if the luminaire has been damaged.
- To protect the surface from dirt and fingerprints, we recommend the use of protective gloves during installation.
- Product warranty does not cover any damage caused by faulty installation and/or misuse.
- For further information, please contact the manufacturer.