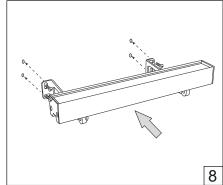

Installation guide

- · For indoor use only.
- Product installation must be carried out by a qualified professional. Before installing make sure, that electrical power is turned **OFF**.
- Before installing make sure, that the fixing area can bear the total weight of the luminaire.
- Pay attention to polarity when connecting (installing) the product.
- Do not operate if the luminaire has been damaged.
- To protect the surface from dirt and fingerprints, we recommend the use of protective gloves during installation.
- Product warranty does not cover any damage caused by faulty installation and/or misuse.
- For further information, please contact the manufacturer.