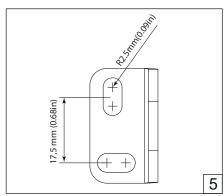

Installation guide

- · For indoor use only.
- Product installation must be carried out by a qualified professional. Before installing make sure, that electrical power is turned **OFF**.
- Before installing make sure, that the fixing area can bear the total weight of the luminaire.
- Pay attention to polarity when connecting (installing) the product.
- Do not operate if the luminaire has been damaged.
- To protect the surface from dirt and fingerprints, we recommend the use of protective gloves during installation.
- Product warranty does not cover any damage caused by faulty installation and/or misuse.
- For further information, please contact the manufacturer.