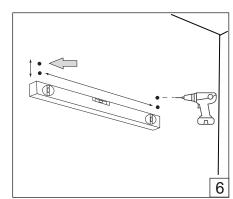

Installation guide

- · For indoor use only.
- Product installation must be carried out by a qualified professional. Before installing make sure, that electrical power is turned **OFF**.
- Before installing make sure, that the fixing area can bear the total weight of the luminaire.
- Pay attention to polarity when connecting (installing) the product.
- Do not operate if the luminaire has been damaged.
- To protect the surface from dirt and fingerprints, we recommend the use of protective gloves during installation.
- Product warranty does not cover any damage caused by faulty installation and/or misuse.
- For further information, please contact the manufacturer.