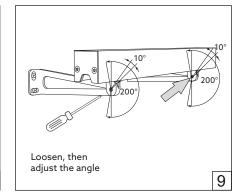

Installation guide



- · For indoor use only.
- Product installation must be carried out by a qualified professional. Before installing make sure, that electrical power is turned **OFF**.
- Before installing make sure, that the fixing area can bear the total weight of the luminaire.
- Pay attention to polarity when connecting (installing) the product.
- Do not operate if the luminaire has been damaged.
- To protect the surface from dirt and fingerprints, we recommend the use of protective gloves during installation.
- Product warranty does not cover any damage caused by faulty installation and/or misuse.
- For further information, please contact the manufacturer.