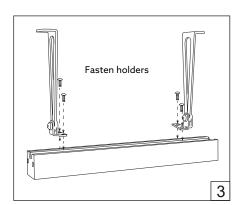

Installation guide

- · For indoor use only.
- Product installation must be carried out by a qualified professional. Before installing make sure, that electrical power is turned **OFF**.
- Before installing make sure, that the fixing area can bear the total weight of the luminaire.
- Pay attention to polarity when connecting (installing) the product.
- Do not operate if the luminaire has been damaged.
- To protect the surface from dirt and fingerprints, we recommend the use of protective gloves during installation.
- Product warranty does not cover any damage caused by faulty installation and/or misuse.
- For further information, please contact the manufacturer.