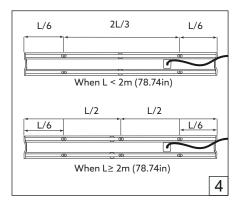

Installation guide

- · For indoor use only.
- Product installation must be carried out by a qualified professional. Before installing make sure, that electrical power is turned **OFF**.
- Before installing make sure, that the fixing area can bear the total weight of the luminaire.
- Pay attention to polarity when connecting (installing) the product.
- Do not operate if the luminaire has been damaged.
- To protect the surface from dirt and fingerprints, we recommend the use of protective gloves during installation.
- Product warranty does not cover any damage caused by faulty installation and/or misuse.
- For further information, please contact the manufacturer.