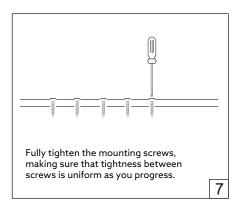

## NEMAN SHAPE PENDANT

## HOLECTRON

Installation guide



- · For indoor use only.
- Product installation must be carried out by a qualified professional.
- · Before installing make sure, that electrical power is turned OFF.
- Before installing make sure, that the fixing area can bear the total weight of the luminaire.
- Pay attention to polarity when connecting (installing) the product.
- Do not operate if the luminaire has been damaged.
- To protect the surface from dirt and fingerprints, we recommend the use of protective gloves during installation.
- Product warranty does not cover any damage caused by faulty installation and/or misuse.
- · For further information, please contact the manufacturer.