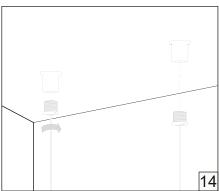

## HOLECTRON

Installation guide

- · For indoor use only.
- Product installation must be carried out by a qualified professional.
- · Before installing make sure, that electrical power is turned OFF.
- Before installing make sure, that the fixing area can bear the total weight of the luminaire.
- Pay attention to polarity when connecting (installing) the product.
- Do not operate if the luminaire has been damaged.
- To protect the surface from dirt and fingerprints, we recommend the use of protective gloves during installation.
- Product warranty does not cover any damage caused by faulty installation and/or misuse.
- · For further information, please contact the manufacturer.