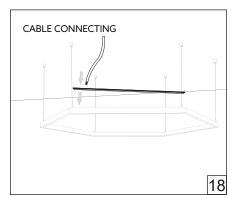

## HOLECTRON

Installation guide

- · For indoor use only.
- Product installation must be carried out by a qualified professional.
- · Before installing make sure, that electrical power is turned OFF.
- Before installing make sure, that the fixing area can bear the total weight of the luminaire.
- Pay attention to polarity when connecting (installing) the product.
- Do not operate if the luminaire has been damaged.
- To protect the surface from dirt and fingerprints, we recommend the use of protective gloves during installation.
- Product warranty does not cover any damage caused by faulty installation and/or misuse.
- · For further information, please contact the manufacturer.