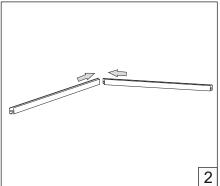

## HOLECTRON

Installation guide

- · For indoor use only.
- Product installation must be carried out by a qualified professional.
- · Before installing make sure, that electrical power is turned OFF.
- Before installing make sure, that the fixing area can bear the total weight of the luminaire.
- Pay attention to polarity when connecting (installing) the product.
- Do not operate if the luminaire has been damaged.
- To protect the surface from dirt and fingerprints, we recommend the use of protective gloves during installation.
- Product warranty does not cover any damage caused by faulty installation and/or misuse.
- · For further information, please contact the manufacturer.