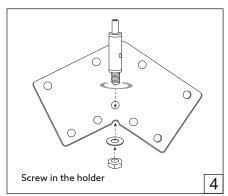

## HOLECTRON

Installation guide

- · For indoor use only.
- Product installation must be carried out by a qualified professional.
- · Before installing make sure, that electrical power is turned OFF.
- Before installing make sure, that the fixing area can bear the total weight of the luminaire.
- Pay attention to polarity when connecting (installing) the product.
- Do not operate if the luminaire has been damaged.
- To protect the surface from dirt and fingerprints, we recommend the use of protective gloves during installation.
- Product warranty does not cover any damage caused by faulty installation and/or misuse.
- · For further information, please contact the manufacturer.