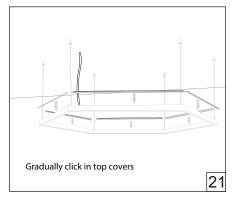

## NEMAN SHAPE PENDANT

## HOLECTRON

Installation guide



- · For indoor use only.
- Product installation must be carried out by a qualified professional.
- · Before installing make sure, that electrical power is turned OFF.
- Before installing make sure, that the fixing area can bear the total weight of the luminaire.
- Pay attention to polarity when connecting (installing) the product.
- Do not operate if the luminaire has been damaged.
- To protect the surface from dirt and fingerprints, we recommend the use of protective gloves during installation.
- Product warranty does not cover any damage caused by faulty installation and/or misuse.
- · For further information, please contact the manufacturer.