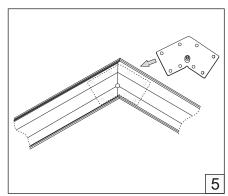

## NEMAN SHAPE PENDANT

## HOLECTRON

Installation guide



- · For indoor use only.
- Product installation must be carried out by a qualified professional.
- · Before installing make sure, that electrical power is turned OFF.
- Before installing make sure, that the fixing area can bear the total weight of the luminaire.
- Pay attention to polarity when connecting (installing) the product.
- Do not operate if the luminaire has been damaged.
- To protect the surface from dirt and fingerprints, we recommend the use of protective gloves during installation.
- Product warranty does not cover any damage caused by faulty installation and/or misuse.
- · For further information, please contact the manufacturer.