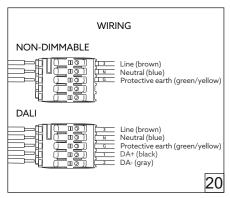

## HOLECTRON

Installation guide

- · For indoor use only.
- Product installation must be carried out by a qualified professional.
- · Before installing make sure, that electrical power is turned OFF.
- Before installing make sure, that the fixing area can bear the total weight of the luminaire.
- Pay attention to polarity when connecting (installing) the product.
- Do not operate if the luminaire has been damaged.
- To protect the surface from dirt and fingerprints, we recommend the use of protective gloves during installation.
- Product warranty does not cover any damage caused by faulty installation and/or misuse.
- · For further information, please contact the manufacturer.