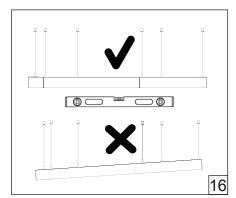

## HOLECTRON

Installation guide

- · For indoor use only.
- Product installation must be carried out by a qualified professional.
- · Before installing make sure, that electrical power is turned OFF.
- Before installing make sure, that the fixing area can bear the total weight of the luminaire.
- Pay attention to polarity when connecting (installing) the product.
- Do not operate if the luminaire has been damaged.
- To protect the surface from dirt and fingerprints, we recommend the use of protective gloves during installation.
- Product warranty does not cover any damage caused by faulty installation and/or misuse.
- · For further information, please contact the manufacturer.