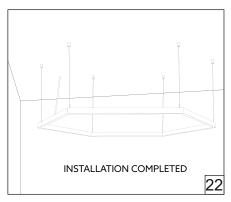

## NEMAN SHAPE PENDANT

## HOLECTRON

Installation guide



- · For indoor use only.
- Product installation must be carried out by a qualified professional.
- · Before installing make sure, that electrical power is turned OFF.
- Before installing make sure, that the fixing area can bear the total weight of the luminaire.
- Pay attention to polarity when connecting (installing) the product.
- Do not operate if the luminaire has been damaged.
- To protect the surface from dirt and fingerprints, we recommend the use of protective gloves during installation.
- Product warranty does not cover any damage caused by faulty installation and/or misuse.
- · For further information, please contact the manufacturer.