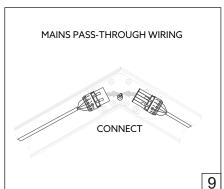

## NEMAN SHAPE PENDANT

## HOLECTRON

Installation guide



- · For indoor use only.
- Product installation must be carried out by a qualified professional.
- · Before installing make sure, that electrical power is turned OFF.
- Before installing make sure, that the fixing area can bear the total weight of the luminaire.
- Pay attention to polarity when connecting (installing) the product.
- Do not operate if the luminaire has been damaged.
- To protect the surface from dirt and fingerprints, we recommend the use of protective gloves during installation.
- Product warranty does not cover any damage caused by faulty installation and/or misuse.
- · For further information, please contact the manufacturer.