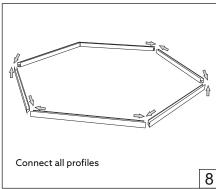

## NEMAN SHAPE PENDANT

## HOLECTRON

Installation guide



- · For indoor use only.
- Product installation must be carried out by a qualified professional.
- · Before installing make sure, that electrical power is turned OFF.
- Before installing make sure, that the fixing area can bear the total weight of the luminaire.
- Pay attention to polarity when connecting (installing) the product.
- Do not operate if the luminaire has been damaged.
- To protect the surface from dirt and fingerprints, we recommend the use of protective gloves during installation.
- Product warranty does not cover any damage caused by faulty installation and/or misuse.
- · For further information, please contact the manufacturer.