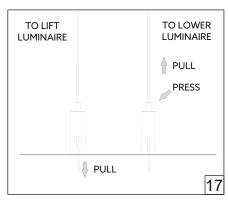

## HOLECTRON

Installation guide

- · For indoor use only.
- Product installation must be carried out by a qualified professional.
- · Before installing make sure, that electrical power is turned OFF.
- Before installing make sure, that the fixing area can bear the total weight of the luminaire.
- Pay attention to polarity when connecting (installing) the product.
- Do not operate if the luminaire has been damaged.
- To protect the surface from dirt and fingerprints, we recommend the use of protective gloves during installation.
- Product warranty does not cover any damage caused by faulty installation and/or misuse.
- · For further information, please contact the manufacturer.