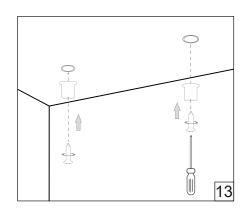

## HOLECTRON

Installation guide

- · For indoor use only.
- Product installation must be carried out by a qualified professional.
- · Before installing make sure, that electrical power is turned OFF.
- Before installing make sure, that the fixing area can bear the total weight of the luminaire.
- Pay attention to polarity when connecting (installing) the product.
- Do not operate if the luminaire has been damaged.
- To protect the surface from dirt and fingerprints, we recommend the use of protective gloves during installation.
- Product warranty does not cover any damage caused by faulty installation and/or misuse.
- · For further information, please contact the manufacturer.