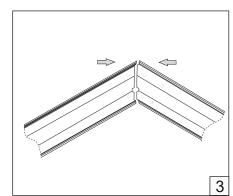

## HOLECTRON

Installation guide

- · For indoor use only.
- Product installation must be carried out by a qualified professional.
- · Before installing make sure, that electrical power is turned OFF.
- Before installing make sure, that the fixing area can bear the total weight of the luminaire.
- Pay attention to polarity when connecting (installing) the product.
- Do not operate if the luminaire has been damaged.
- To protect the surface from dirt and fingerprints, we recommend the use of protective gloves during installation.
- Product warranty does not cover any damage caused by faulty installation and/or misuse.
- · For further information, please contact the manufacturer.