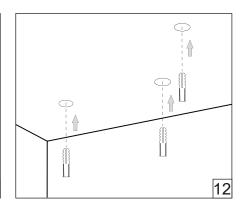

## NEMAN SHAPE PENDANT

## HOLECTRON

Installation guide



- · For indoor use only.
- Product installation must be carried out by a qualified professional.
- · Before installing make sure, that electrical power is turned OFF.
- Before installing make sure, that the fixing area can bear the total weight of the luminaire.
- Pay attention to polarity when connecting (installing) the product.
- Do not operate if the luminaire has been damaged.
- To protect the surface from dirt and fingerprints, we recommend the use of protective gloves during installation.
- Product warranty does not cover any damage caused by faulty installation and/or misuse.
- · For further information, please contact the manufacturer.