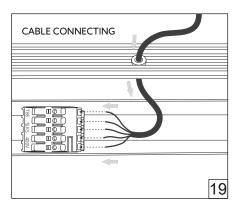

## HOLECTRON

Installation guide

- · For indoor use only.
- Product installation must be carried out by a qualified professional.
- · Before installing make sure, that electrical power is turned OFF.
- Before installing make sure, that the fixing area can bear the total weight of the luminaire.
- Pay attention to polarity when connecting (installing) the product.
- Do not operate if the luminaire has been damaged.
- To protect the surface from dirt and fingerprints, we recommend the use of protective gloves during installation.
- Product warranty does not cover any damage caused by faulty installation and/or misuse.
- · For further information, please contact the manufacturer.