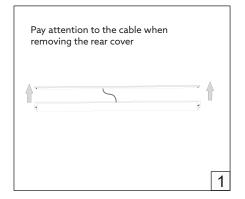

## HOLECTRON

Installation guide

- · For indoor use only.
- Product installation must be carried out by a qualified professional.
- · Before installing make sure, that electrical power is turned OFF.
- Before installing make sure, that the fixing area can bear the total weight of the luminaire.
- Pay attention to polarity when connecting (installing) the product.
- Do not operate if the luminaire has been damaged.
- To protect the surface from dirt and fingerprints, we recommend the use of protective gloves during installation.
- Product warranty does not cover any damage caused by faulty installation and/or misuse.
- · For further information, please contact the manufacturer.