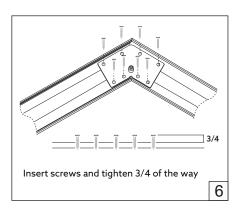

## NEMAN SHAPE PENDANT

## HOLECTRON

Installation guide



- · For indoor use only.
- Product installation must be carried out by a qualified professional.
- · Before installing make sure, that electrical power is turned OFF.
- Before installing make sure, that the fixing area can bear the total weight of the luminaire.
- Pay attention to polarity when connecting (installing) the product.
- Do not operate if the luminaire has been damaged.
- To protect the surface from dirt and fingerprints, we recommend the use of protective gloves during installation.
- Product warranty does not cover any damage caused by faulty installation and/or misuse.
- · For further information, please contact the manufacturer.