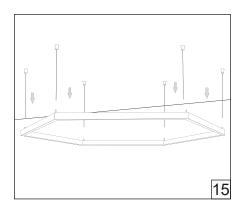

## HOLECTRON

Installation guide

- · For indoor use only.
- Product installation must be carried out by a qualified professional.
- · Before installing make sure, that electrical power is turned OFF.
- Before installing make sure, that the fixing area can bear the total weight of the luminaire.
- Pay attention to polarity when connecting (installing) the product.
- Do not operate if the luminaire has been damaged.
- To protect the surface from dirt and fingerprints, we recommend the use of protective gloves during installation.
- Product warranty does not cover any damage caused by faulty installation and/or misuse.
- · For further information, please contact the manufacturer.