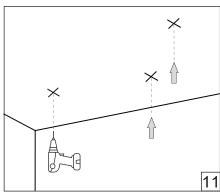

## NEMAN SHAPE PENDANT

## HOLECTRON

Installation guide



- · For indoor use only.
- Product installation must be carried out by a qualified professional.
- · Before installing make sure, that electrical power is turned OFF.
- Before installing make sure, that the fixing area can bear the total weight of the luminaire.
- Pay attention to polarity when connecting (installing) the product.
- Do not operate if the luminaire has been damaged.
- To protect the surface from dirt and fingerprints, we recommend the use of protective gloves during installation.
- Product warranty does not cover any damage caused by faulty installation and/or misuse.
- · For further information, please contact the manufacturer.