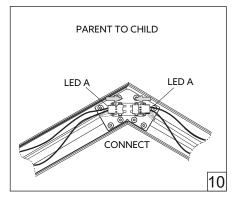

## NEMAN SHAPE PENDANT

## HOLECTRON

Installation guide



- · For indoor use only.
- Product installation must be carried out by a qualified professional.
- · Before installing make sure, that electrical power is turned OFF.
- Before installing make sure, that the fixing area can bear the total weight of the luminaire.
- Pay attention to polarity when connecting (installing) the product.
- Do not operate if the luminaire has been damaged.
- To protect the surface from dirt and fingerprints, we recommend the use of protective gloves during installation.
- Product warranty does not cover any damage caused by faulty installation and/or misuse.
- · For further information, please contact the manufacturer.