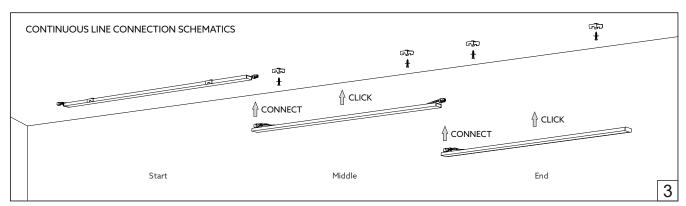

## **Outline**

Installation guide

- · Product installation must be carried out by a qualified professional.
- · Before installing make sure, that electrical power is turned OFF.
- · Before installing make sure, that the fixing area can bear the total weight of the luminaire.
- Pay attention to polarity when connecting (installing) the product.
- · Do not operate if the luminaire has been damaged.
- · To protect the surface from dirt and fingerprints, we recommend the use of protective gloves during installation.
- · Product warranty does not cover any damage caused by faulty installation and/or misuse.
- · For further information, please contact the manufacturer.