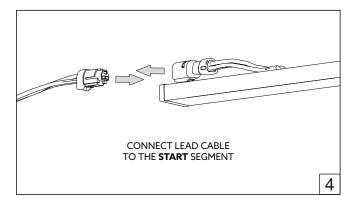

## **Outline**

Installation guide

- · Product installation must be carried out by a qualified professional.
- · Before installing make sure, that electrical power is turned OFF.
- · Before installing make sure, that the fixing area can bear the total weight of the luminaire.
- Pay attention to polarity when connecting (installing) the product.
- · Do not operate if the luminaire has been damaged.
- · To protect the surface from dirt and fingerprints, we recommend the use of protective gloves during installation.
- · Product warranty does not cover any damage caused by faulty installation and/or misuse.
- · For further information, please contact the manufacturer.