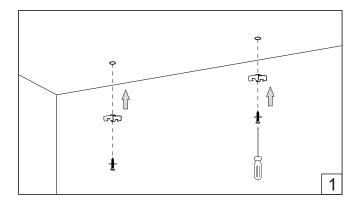

## **Outline**

Installation guide

- · Product installation must be carried out by a qualified professional.
- · Before installing make sure, that electrical power is turned OFF.
- · Before installing make sure, that the fixing area can bear the total weight of the luminaire.
- Pay attention to polarity when connecting (installing) the product.
- · Do not operate if the luminaire has been damaged.
- · To protect the surface from dirt and fingerprints, we recommend the use of protective gloves during installation.
- · Product warranty does not cover any damage caused by faulty installation and/or misuse.
- · For further information, please contact the manufacturer.