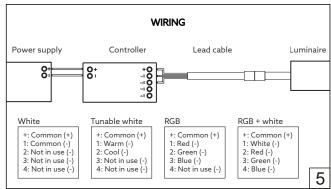

## **Outline**

Installation guide

- · Product installation must be carried out by a qualified professional.
- · Before installing make sure, that electrical power is turned OFF.
- · Before installing make sure, that the fixing area can bear the total weight of the luminaire.
- Pay attention to polarity when connecting (installing) the product.
- · Do not operate if the luminaire has been damaged.
- · To protect the surface from dirt and fingerprints, we recommend the use of protective gloves during installation.
- · Product warranty does not cover any damage caused by faulty installation and/or misuse.
- · For further information, please contact the manufacturer.