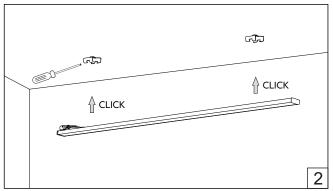

## **Outline**

Installation guide

- · Product installation must be carried out by a qualified professional.
- · Before installing make sure, that electrical power is turned OFF.
- · Before installing make sure, that the fixing area can bear the total weight of the luminaire.
- Pay attention to polarity when connecting (installing) the product.
- · Do not operate if the luminaire has been damaged.
- · To protect the surface from dirt and fingerprints, we recommend the use of protective gloves during installation.
- · Product warranty does not cover any damage caused by faulty installation and/or misuse.
- · For further information, please contact the manufacturer.