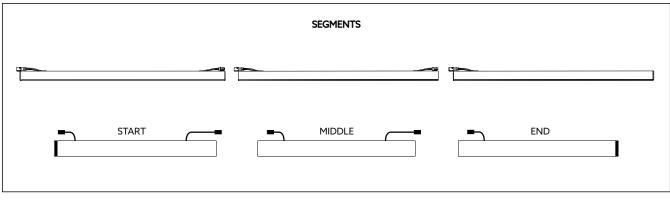

Installation guide

- · Product installation must be carried out by a qualified professional.
- · Before installing make sure, that electrical power is turned OFF.
- Before installing make sure, that the fixing area can bear the total weight of the luminaire.
- Pay attention to polarity when connecting (installing) the product.
- Do not operate if the luminaire has been damaged.
- · To protect the surface from dirt and fingerprints, we recommend the use of protective gloves during installation.
- Product warranty does not cover any damage caused by faulty installation and/or misuse.
- · For further information, please contact the manufacturer.