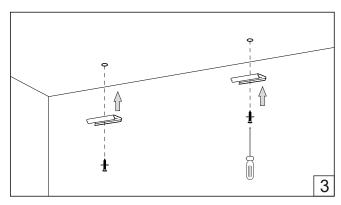

Installation guide

- · Product installation must be carried out by a qualified professional.
- · Before installing make sure, that electrical power is turned OFF.
- Before installing make sure, that the fixing area can bear the total weight of the luminaire.
- Pay attention to polarity when connecting (installing) the product.
- Do not operate if the luminaire has been damaged.
- · To protect the surface from dirt and fingerprints, we recommend the use of protective gloves during installation.
- Product warranty does not cover any damage caused by faulty installation and/or misuse.
- · For further information, please contact the manufacturer.