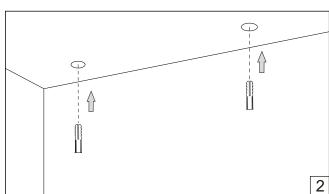

Installation guide

- · Product installation must be carried out by a qualified professional.
- · Before installing make sure, that electrical power is turned OFF.
- Before installing make sure, that the fixing area can bear the total weight of the luminaire.
- Pay attention to polarity when connecting (installing) the product.
- Do not operate if the luminaire has been damaged.
- · To protect the surface from dirt and fingerprints, we recommend the use of protective gloves during installation.
- Product warranty does not cover any damage caused by faulty installation and/or misuse.
- · For further information, please contact the manufacturer.