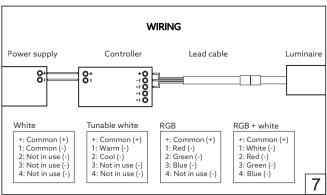

Installation guide

- · Product installation must be carried out by a qualified professional.
- · Before installing make sure, that electrical power is turned OFF.
- Before installing make sure, that the fixing area can bear the total weight of the luminaire.
- Pay attention to polarity when connecting (installing) the product.
- Do not operate if the luminaire has been damaged.
- · To protect the surface from dirt and fingerprints, we recommend the use of protective gloves during installation.
- Product warranty does not cover any damage caused by faulty installation and/or misuse.
- · For further information, please contact the manufacturer.