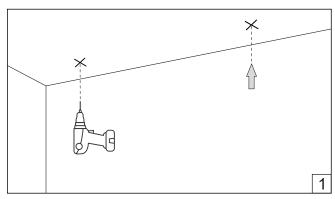

Installation guide

- · Product installation must be carried out by a qualified professional.
- · Before installing make sure, that electrical power is turned OFF.
- Before installing make sure, that the fixing area can bear the total weight of the luminaire.
- Pay attention to polarity when connecting (installing) the product.
- Do not operate if the luminaire has been damaged.
- · To protect the surface from dirt and fingerprints, we recommend the use of protective gloves during installation.
- Product warranty does not cover any damage caused by faulty installation and/or misuse.
- · For further information, please contact the manufacturer.