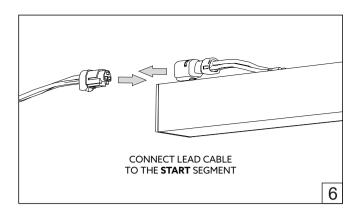

Installation guide

- · Product installation must be carried out by a qualified professional.
- · Before installing make sure, that electrical power is turned OFF.
- Before installing make sure, that the fixing area can bear the total weight of the luminaire.
- Pay attention to polarity when connecting (installing) the product.
- Do not operate if the luminaire has been damaged.
- · To protect the surface from dirt and fingerprints, we recommend the use of protective gloves during installation.
- Product warranty does not cover any damage caused by faulty installation and/or misuse.
- · For further information, please contact the manufacturer.