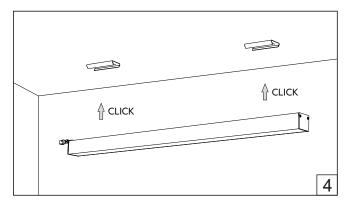

Installation guide

- · Product installation must be carried out by a qualified professional.
- · Before installing make sure, that electrical power is turned OFF.
- Before installing make sure, that the fixing area can bear the total weight of the luminaire.
- Pay attention to polarity when connecting (installing) the product.
- Do not operate if the luminaire has been damaged.
- · To protect the surface from dirt and fingerprints, we recommend the use of protective gloves during installation.
- Product warranty does not cover any damage caused by faulty installation and/or misuse.
- · For further information, please contact the manufacturer.