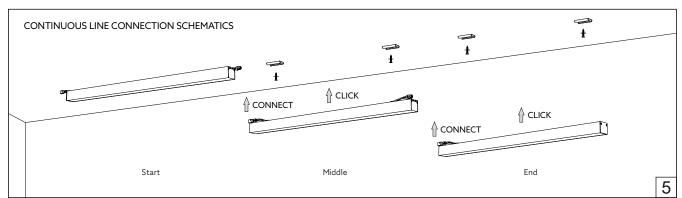

Installation guide

- · Product installation must be carried out by a qualified professional.
- · Before installing make sure, that electrical power is turned OFF.
- Before installing make sure, that the fixing area can bear the total weight of the luminaire.
- Pay attention to polarity when connecting (installing) the product.
- Do not operate if the luminaire has been damaged.
- · To protect the surface from dirt and fingerprints, we recommend the use of protective gloves during installation.
- Product warranty does not cover any damage caused by faulty installation and/or misuse.
- · For further information, please contact the manufacturer.