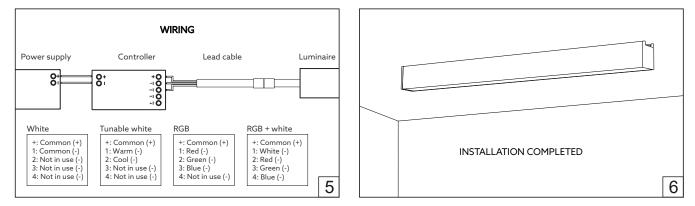

## HOLECTRON

ULA M/S

• For indoor use only. Product installation must be carried out by a qualified professional. Before installing make sure, that electrical power is turned **OFF**. Before installing make sure, that the fixing area can bear the total weight of the luminaire. Pay attention to polarity when connecting (installing) the product. Do not operate if the luminaire has been damaged. • To protect the surface from dirt and fingerprints, we recommend the use of protective gloves during installation. • Product warranty does not cover any damage caused by faulty installation and/or misuse. • For further information, please contact the manufacturer. Ģ φ -9  $\left\{ \right\}$ (The 1 2