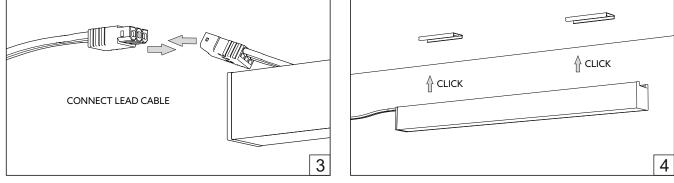

## HOLECTRON

ULA M/S

• For indoor use only. Product installation must be carried out by a qualified professional. Before installing make sure, that electrical power is turned **OFF**. Before installing make sure, that the fixing area can bear the total weight of the luminaire. Pay attention to polarity when connecting (installing) the product. Do not operate if the luminaire has been damaged. • To protect the surface from dirt and fingerprints, we recommend the use of protective gloves during installation. • Product warranty does not cover any damage caused by faulty installation and/or misuse. • For further information, please contact the manufacturer. Ģ φ -9  $\left\{ \right\}$ (The 1 2