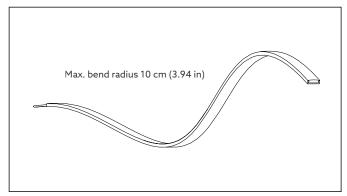

## **AQUA IP67**

Installation guide

- Product installation must be carried out by a qualified professional.
- · Before installing make sure, that electrical power is turned OFF.
- Pay attention to polarity when connecting (installing) the product.
  LED strips (and power supplies) may only be installed in accordance with all applicable regulations and standards.
  - LED strips and their components should not be subjected to any form of mechanical stress.
- Do not operate if the product has been damaged.
- Installation/handling/sealing operation temperature shall be between +18°C to +35°C (64,4°F to 95°F) ambient temperature.
- To protect the surface from dirt and fingerprints, we recommend the use of protective gloves during installation.
- Product warranty does not cover any damage caused by faulty installation and/or misuse.
- For further information, please contact the manufacturer.