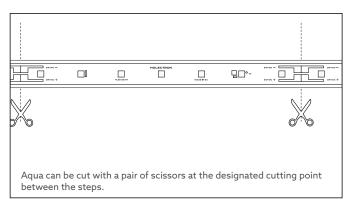

## **AQUA IP67**

Installation guide

- Product installation must be carried out by a qualified professional.
- · Before installing make sure, that electrical power is turned OFF.
- Pay attention to polarity when connecting (installing) the product.
  LED strips (and power supplies) may only be installed in accordance with all applicable regulations and standards.
  - LED strips and their components should not be subjected to any form of mechanical stress.
- Do not operate if the product has been damaged.
- Installation/handling/sealing operation temperature shall be between +18°C to +35°C (64,4°F to 95°F) ambient temperature.
- To protect the surface from dirt and fingerprints, we recommend the use of protective gloves during installation.
- Product warranty does not cover any damage caused by faulty installation and/or misuse.
- For further information, please contact the manufacturer.