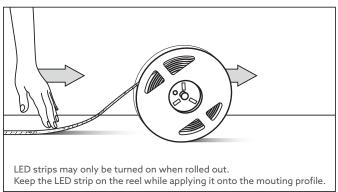

## **AQUA IP67**

Installation guide

- Product installation must be carried out by a qualified professional.
- · Before installing make sure, that electrical power is turned OFF.
- Pay attention to polarity when connecting (installing) the product.
  LED strips (and power supplies) may only be installed in accordance with all applicable regulations and standards.
  - LED strips and their components should not be subjected to any form of mechanical stress.
- Do not operate if the product has been damaged.
- Installation/handling/sealing operation temperature shall be between +18°C to +35°C (64,4°F to 95°F) ambient temperature.
- To protect the surface from dirt and fingerprints, we recommend the use of protective gloves during installation.
- Product warranty does not cover any damage caused by faulty installation and/or misuse.
- For further information, please contact the manufacturer.