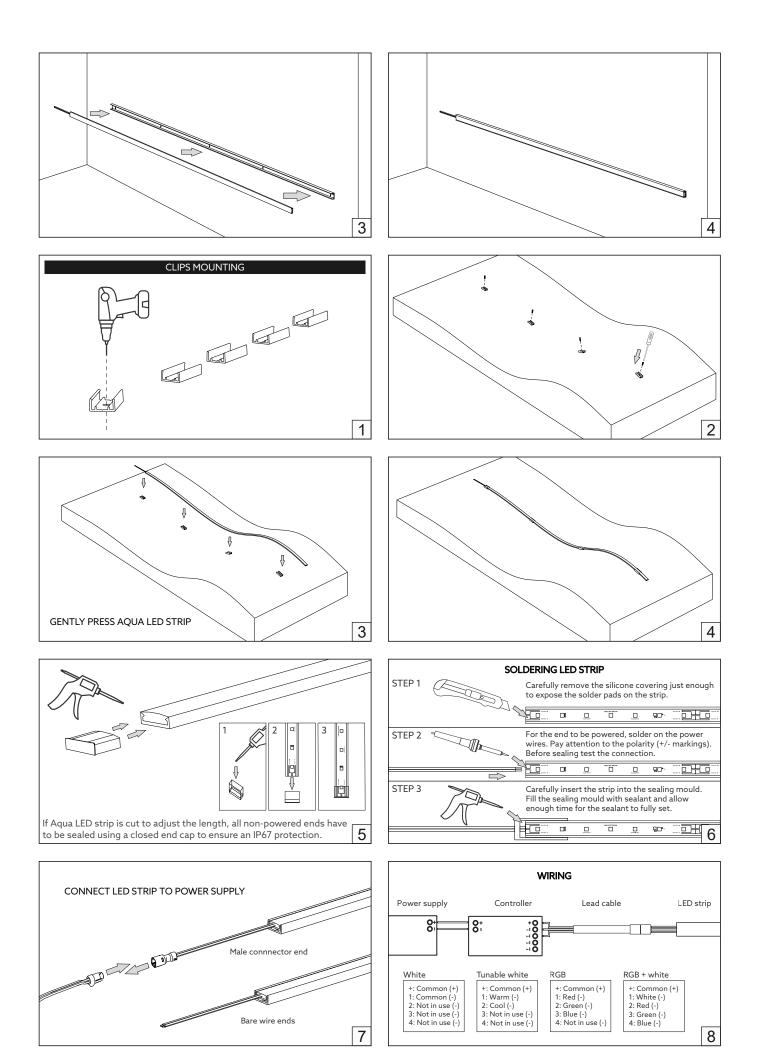

## **AQUA IP67**

Installation guide

- Product installation must be carried out by a qualified professional.
- · Before installing make sure, that electrical power is turned OFF.
- Pay attention to polarity when connecting (installing) the product.
  LED strips (and power supplies) may only be installed in accordance with all applicable regulations and standards.
  - LED strips and their components should not be subjected to any form of mechanical stress.
- Do not operate if the product has been damaged.
- Installation/handling/sealing operation temperature shall be between +18°C to +35°C (64,4°F to 95°F) ambient temperature.
- To protect the surface from dirt and fingerprints, we recommend the use of protective gloves during installation.
- Product warranty does not cover any damage caused by faulty installation and/or misuse.
- For further information, please contact the manufacturer.