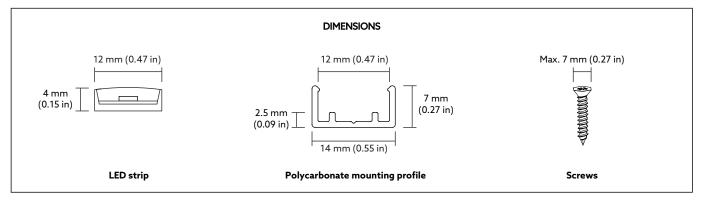

## **AQUA IP67**

Installation guide

- Product installation must be carried out by a qualified professional.
- · Before installing make sure, that electrical power is turned OFF.
- Pay attention to polarity when connecting (installing) the product.
  LED strips (and power supplies) may only be installed in accordance with all applicable regulations and standards.
  - LED strips and their components should not be subjected to any form of mechanical stress.
- Do not operate if the product has been damaged.
- Installation/handling/sealing operation temperature shall be between +18°C to +35°C (64,4°F to 95°F) ambient temperature.
- To protect the surface from dirt and fingerprints, we recommend the use of protective gloves during installation.
- Product warranty does not cover any damage caused by faulty installation and/or misuse.
- For further information, please contact the manufacturer.