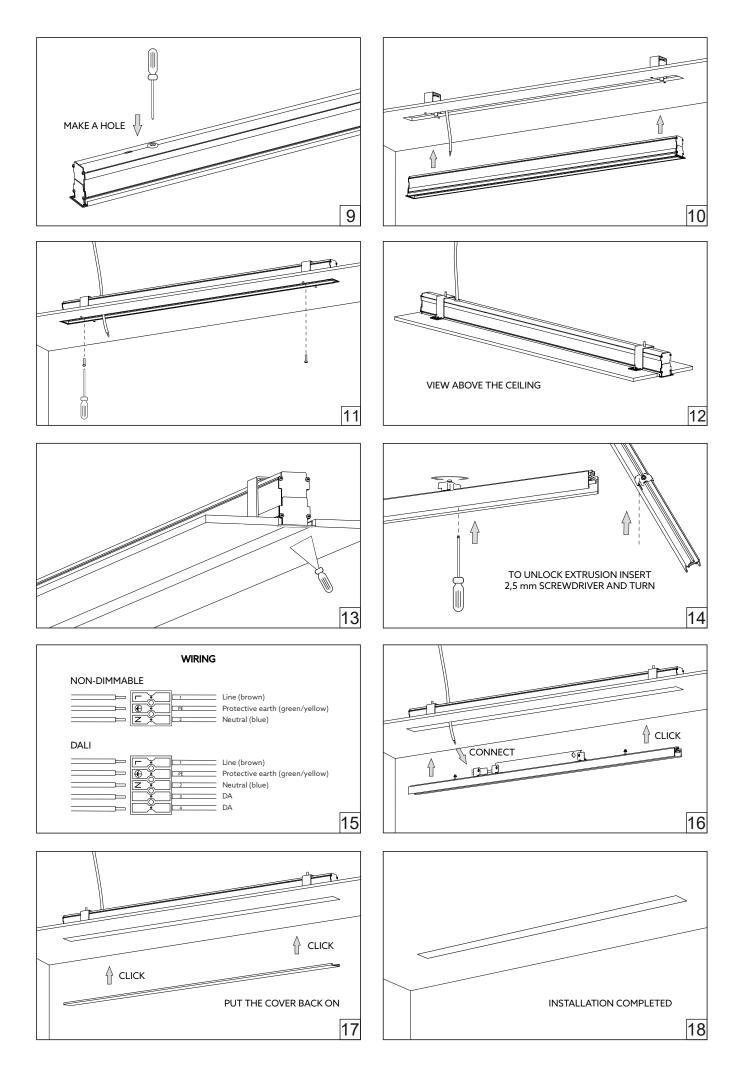

## **NEMAN TRIMLESS**

## HOLECTRON

Installation guide



- · For indoor use only.
- Product installation must be carried out by a qualified professional. Before installing make sure, that electrical power is turned **OFF**.
- Before installing make sure, that the fixing area can bear the total weight of the luminaire.
- Pay attention to polarity when connecting (installing) the product.
- Do not operate if the luminaire has been damaged.
- To protect the surface from dirt and fingerprints, we recommend the use of protective gloves during installation.
- Product warranty does not cover any damage caused by faulty installation and/or misuse.
- For further information, please contact the manufacturer.