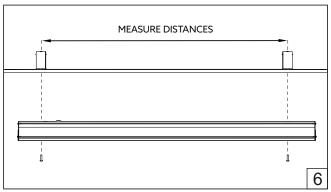

## **NEMAN TRIMLESS**

## HOLECTRON

Installation guide

- · For indoor use only.
- Product installation must be carried out by a qualified professional. Before installing make sure, that electrical power is turned **OFF**.
- Before installing make sure, that the fixing area can bear the total weight of the luminaire.
- Pay attention to polarity when connecting (installing) the product.
- Do not operate if the luminaire has been damaged.
- To protect the surface from dirt and fingerprints, we recommend the use of protective gloves during installation.
- Product warranty does not cover any damage caused by faulty installation and/or misuse.
- For further information, please contact the manufacturer.