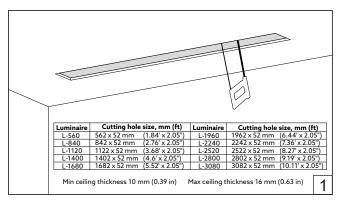

## **NEMAN TRIMLESS**

## HOLECTRON

Installation guide



- · For indoor use only.
- Product installation must be carried out by a qualified professional. Before installing make sure, that electrical power is turned **OFF**.
- Before installing make sure, that the fixing area can bear the total weight of the luminaire.
- Pay attention to polarity when connecting (installing) the product.
- Do not operate if the luminaire has been damaged.
- To protect the surface from dirt and fingerprints, we recommend the use of protective gloves during installation.
- Product warranty does not cover any damage caused by faulty installation and/or misuse.
- For further information, please contact the manufacturer.