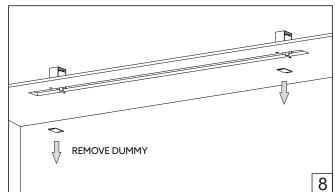

## **NEMAN TRIMLESS**

## HOLECTRON

Installation guide



- · For indoor use only.
- Product installation must be carried out by a qualified professional. Before installing make sure, that electrical power is turned **OFF**.
- Before installing make sure, that the fixing area can bear the total weight of the luminaire.
- Pay attention to polarity when connecting (installing) the product.
- Do not operate if the luminaire has been damaged.
- To protect the surface from dirt and fingerprints, we recommend the use of protective gloves during installation.
- Product warranty does not cover any damage caused by faulty installation and/or misuse.
- For further information, please contact the manufacturer.