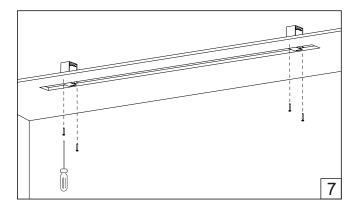

## **NEMAN TRIMLESS**

## HOLECTRON

Installation guide

- · For indoor use only.
- Product installation must be carried out by a qualified professional. Before installing make sure, that electrical power is turned **OFF**.
- Before installing make sure, that the fixing area can bear the total weight of the luminaire.
- Pay attention to polarity when connecting (installing) the product.
- Do not operate if the luminaire has been damaged.
- To protect the surface from dirt and fingerprints, we recommend the use of protective gloves during installation.
- Product warranty does not cover any damage caused by faulty installation and/or misuse.
- For further information, please contact the manufacturer.