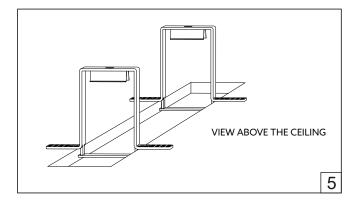

## **NEMAN TRIMLESS**

## HOLECTRON

Installation guide

- · For indoor use only.
- Product installation must be carried out by a qualified professional. Before installing make sure, that electrical power is turned **OFF**.
- Before installing make sure, that the fixing area can bear the total weight of the luminaire.
- Pay attention to polarity when connecting (installing) the product.
- Do not operate if the luminaire has been damaged.
- To protect the surface from dirt and fingerprints, we recommend the use of protective gloves during installation.
- Product warranty does not cover any damage caused by faulty installation and/or misuse.
- For further information, please contact the manufacturer.