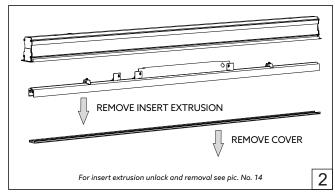

## **NEMAN TRIMLESS**

## HOLECTRON

Installation guide



- · For indoor use only.
- Product installation must be carried out by a qualified professional. Before installing make sure, that electrical power is turned **OFF**.
- Before installing make sure, that the fixing area can bear the total weight of the luminaire.
- Pay attention to polarity when connecting (installing) the product.
- Do not operate if the luminaire has been damaged.
- To protect the surface from dirt and fingerprints, we recommend the use of protective gloves during installation.
- Product warranty does not cover any damage caused by faulty installation and/or misuse.
- For further information, please contact the manufacturer.