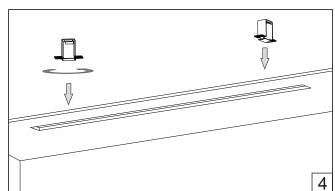

## **NEMAN TRIMLESS**

## HOLECTRON

Installation guide

- · For indoor use only.
- Product installation must be carried out by a qualified professional. Before installing make sure, that electrical power is turned **OFF**.
- Before installing make sure, that the fixing area can bear the total weight of the luminaire.
- Pay attention to polarity when connecting (installing) the product.
- Do not operate if the luminaire has been damaged.
- To protect the surface from dirt and fingerprints, we recommend the use of protective gloves during installation.
- Product warranty does not cover any damage caused by faulty installation and/or misuse.
- For further information, please contact the manufacturer.