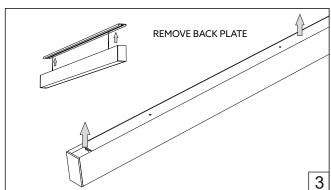

## HOLECTRON

Installation guide

- · For indoor use only.
- Product installation must be carried out by a qualified professional. Before installing make sure, that electrical power is turned **OFF**.
- Before installing make sure, that the fixing area can bear the total weight of the luminaire.
- Pay attention to polarity when connecting (installing) the product.
- Do not operate if the luminaire has been damaged.
- To protect the surface from dirt and fingerprints, we recommend the use of protective gloves during installation.
- Product warranty does not cover any damage caused by faulty installation and/or misuse.
- For further information, please contact the manufacturer.