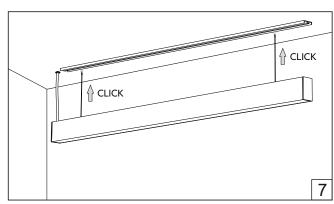

## HOLECTRON

Installation guide

- · For indoor use only.
- Product installation must be carried out by a qualified professional. Before installing make sure, that electrical power is turned **OFF**.
- Before installing make sure, that the fixing area can bear the total weight of the luminaire.
- Pay attention to polarity when connecting (installing) the product.
- Do not operate if the luminaire has been damaged.
- To protect the surface from dirt and fingerprints, we recommend the use of protective gloves during installation.
- Product warranty does not cover any damage caused by faulty installation and/or misuse.
- For further information, please contact the manufacturer.