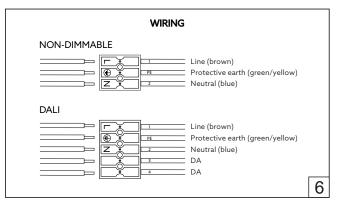

## HOLECTRON

Installation guide

- · For indoor use only.
- Product installation must be carried out by a qualified professional. Before installing make sure, that electrical power is turned **OFF**.
- Before installing make sure, that the fixing area can bear the total weight of the luminaire.
- Pay attention to polarity when connecting (installing) the product.
- Do not operate if the luminaire has been damaged.
- To protect the surface from dirt and fingerprints, we recommend the use of protective gloves during installation.
- Product warranty does not cover any damage caused by faulty installation and/or misuse.
- For further information, please contact the manufacturer.