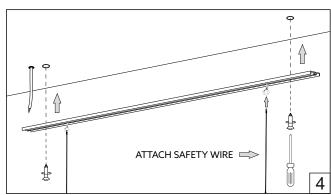

## HOLECTRON

Installation guide

- · For indoor use only.
- Product installation must be carried out by a qualified professional. Before installing make sure, that electrical power is turned **OFF**.
- Before installing make sure, that the fixing area can bear the total weight of the luminaire.
- Pay attention to polarity when connecting (installing) the product.
- Do not operate if the luminaire has been damaged.
- To protect the surface from dirt and fingerprints, we recommend the use of protective gloves during installation.
- Product warranty does not cover any damage caused by faulty installation and/or misuse.
- For further information, please contact the manufacturer.