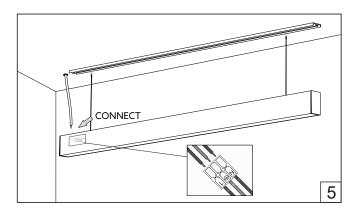

## HOLECTRON

Installation guide

- · For indoor use only.
- Product installation must be carried out by a qualified professional. Before installing make sure, that electrical power is turned **OFF**.
- Before installing make sure, that the fixing area can bear the total weight of the luminaire.
- Pay attention to polarity when connecting (installing) the product.
- Do not operate if the luminaire has been damaged.
- To protect the surface from dirt and fingerprints, we recommend the use of protective gloves during installation.
- Product warranty does not cover any damage caused by faulty installation and/or misuse.
- For further information, please contact the manufacturer.