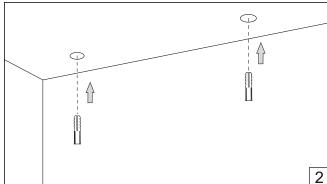

## HOLECTRON

Installation guide

- · For indoor use only.
- Product installation must be carried out by a qualified professional. Before installing make sure, that electrical power is turned **OFF**.
- Before installing make sure, that the fixing area can bear the total weight of the luminaire.
- Pay attention to polarity when connecting (installing) the product.
- Do not operate if the luminaire has been damaged.
- To protect the surface from dirt and fingerprints, we recommend the use of protective gloves during installation.
- Product warranty does not cover any damage caused by faulty installation and/or misuse.
- For further information, please contact the manufacturer.