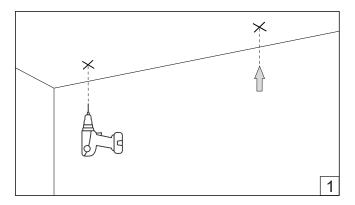

## HOLECTRON

Installation guide

- · For indoor use only.
- Product installation must be carried out by a qualified professional. Before installing make sure, that electrical power is turned **OFF**.
- Before installing make sure, that the fixing area can bear the total weight of the luminaire.
- Pay attention to polarity when connecting (installing) the product.
- Do not operate if the luminaire has been damaged.
- To protect the surface from dirt and fingerprints, we recommend the use of protective gloves during installation.
- Product warranty does not cover any damage caused by faulty installation and/or misuse.
- For further information, please contact the manufacturer.